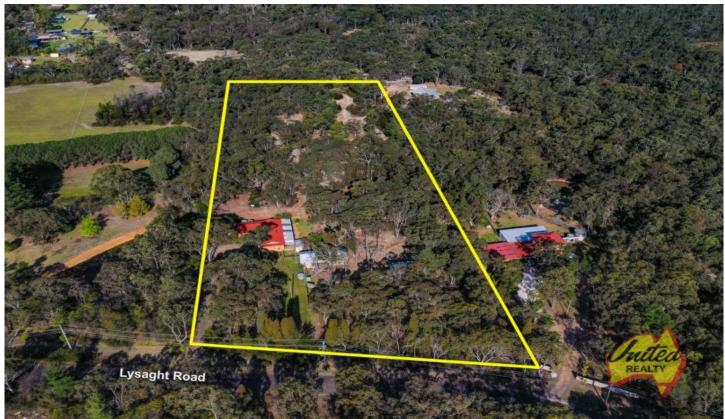

19 Lysaght Road Wedderburn NSW

3 📭 2 🖺 4 🗬

**Price** : \$ 1,150,000 **Land Size** : 5 Acres

View: https://www.acreagesales.com.au/4569090

Edwin Borg 0418236274

Mark is a gentleman who under promises and over delivers. If you want to sell your Acreage call him first. He is positive but also a realistic who does what he says and says what he means. Integrity is everything. He made a stressful period of selling better knowing we were in the right hands. Thanks Mark and United.