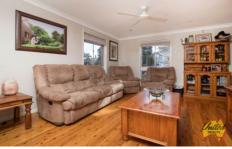

Features of the home include polished timber flooring, a neat and tidy renovated walk through kitchen with stainless steel oven and dishwasher, light and bright combined living and dining with fans, plus renovated bathroom with separate toilet.