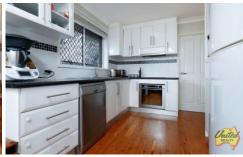

Features of the home include polished timber flooring, a neat and tidy renovated walk through kitchen with stainless steel oven and dishwasher, light and bright combined living and dining with fans, plus renovated bathroom with separate toilet.