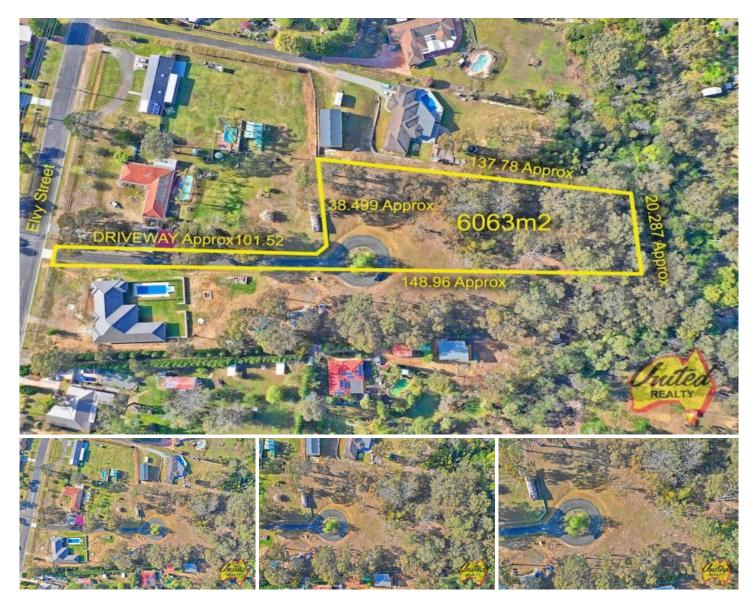

88 Elvy Street Bargo NSW

**Price** : \$ 485,000 **Land Size** : 6063 sqm

View: https://www.acreagesales.com.au/4503574

Edwin Borg 0418236274

This approximately 6,063 Sq.m block is already registered and ready to build your dream home on (subject to council approval). Located in a quiet rural area with power and town water, it's a great opportunity to design and build your ideal home to relax and enjoy the rural lifestyle.