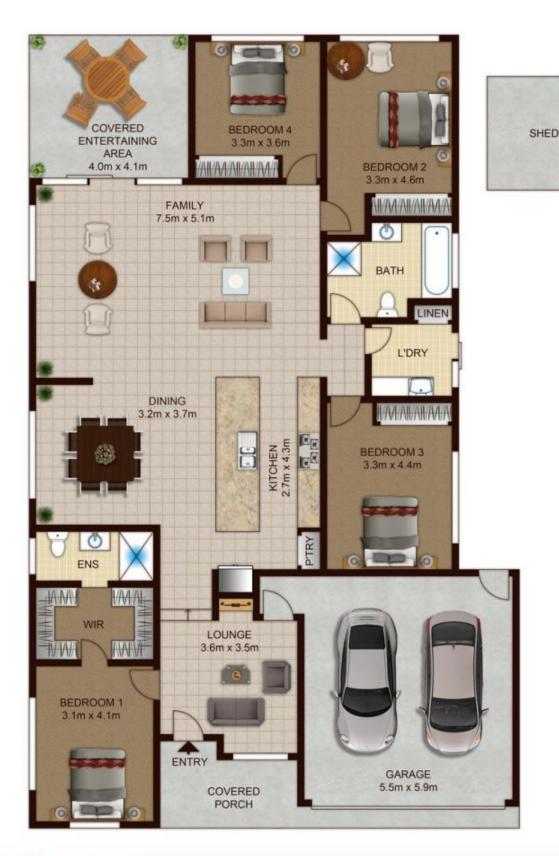

Set on a handy approx. 525.9 sq.m corner block, this welcoming residence is located just minutes to Camden Bypass, Spring Farm Shopping Centre and local parks.

Features of the home include an inviting study/sitting room plus modern open kitchen with large breakfast bar, stainless steel appliances and tiled splashback. Both the dining zone and family room flow seamlessly from the kitchen out to a private undercover alfresco area, which has a built in gas oven, privacy blinds and a neat and tidy grassed yard.

All four sun-drenched bedrooms in the home are carpeted and have built ins, the master suite with his and hers walk in robes and ensuite.

Why build from scratch when you can move straight in and start living - inspect today!

## Other features include:

- Split system air conditioning
- Double garage, internal access
- High ceilings
- Side access
- Solar panels
- NBN available
- Laundry, external access
- Security screen doors
- Security camera
- Great storage
- Garden shed
- Walk to bus stop
- Close to Spring Farm Primary School
- Easy access to Camden Bypass
- Close to Narellan Town Centre