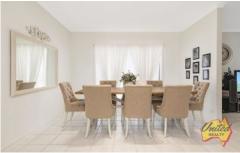

Set on a handy approx. 525.9 sq.m corner block, this welcoming residence is located just minutes to Camden Bypass, Spring Farm Shopping Centre and local parks.

Features of the home include an inviting study/sitting room plus modern open kitchen with large breakfast bar, stainless steel appliances and tiled splashback. Both the dining zone and family room flow seamlessly from the kitchen out to a private undercover alfresco area, which has a built in gas oven, privacy blinds and a neat and tidy grassed yard.