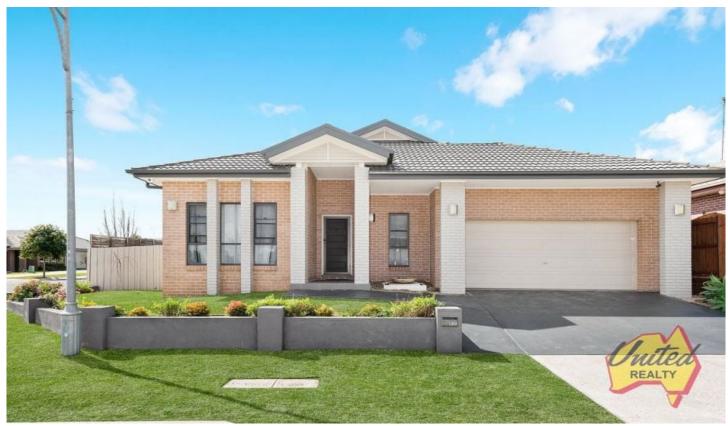

## 20 Gallina Drive Spring Farm NSW

4 🕮 2 🔁 2 🖨

**Price** : \$ 730,000 **Land Size** : 525.9 sqm

View: https://www.acreagesales.com.au/4477923

Tanya Novek 0423426454

Immaculate and modern "Cosmopolitan" home in an established family pocket of Spring Farm, beautifully presented with an easy-flow indoor/outdoor floor plan!

Set on a handy approx. 525.9 sq.m corner block, this welcoming residence is located just minutes to Camden Bypass, Spring Farm Shopping Centre and local parks.

Features of the home include an inviting study/sitting room plus modern open kitchen with large breakfast bar, stainless steel appliances and tiled splashback. Both the dining zone and family room flow seamlessly from the kitchen out to a private undercover alfresco area, which has a built in gas oven, privacy blinds and a neat and tidy grassed yard.