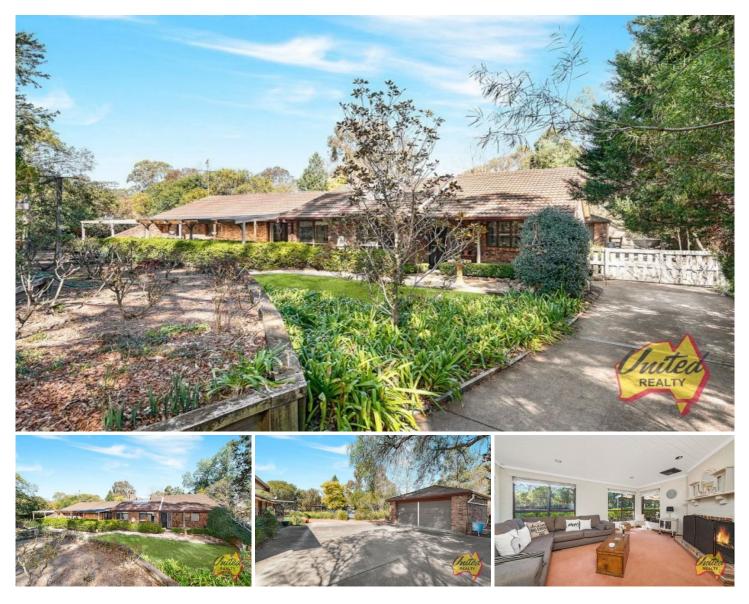

191 Werombi Road Grasmere NSW

5 🛤 2 🚔 2 🖨

 Price
 : \$ 1,055,000

 Land Size
 : 1.04 Acres

 View
 : https://www.acreagesales.com.au/4440033

Tanya Novek 0423426454

Thank goodness for Tanya Novek! She has guided us, supported us, was always available at any time of the day or night for our smallest worry and there was never a problem if we called "after hours".