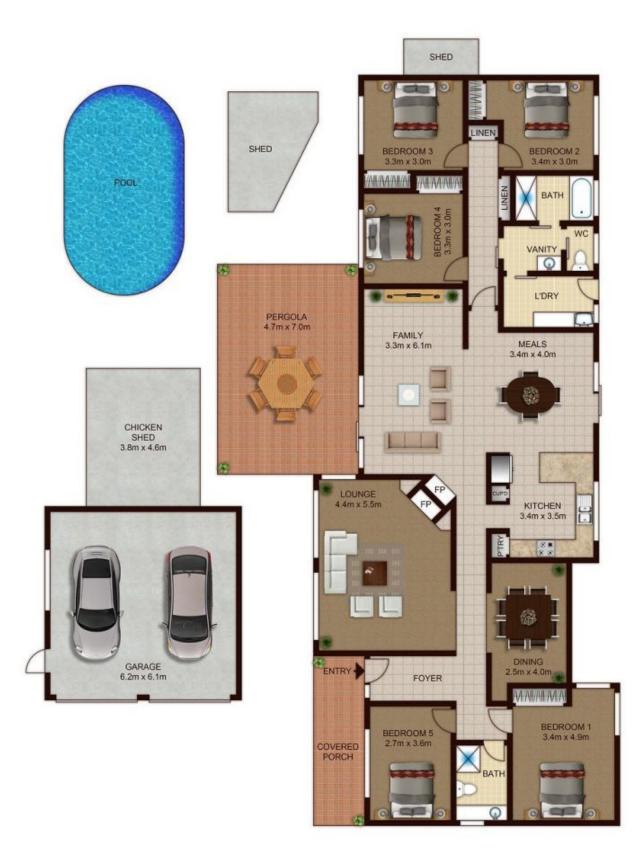

## 191 Werombi Road, WEROMBI

NORTH

Not to scale • All measurements are approximate • Drawn for marketing purposes only

https://www.acreagesales.com.au 41 Wentworth Road, Bringelly NSW 2556 1/73 John Street, The Oaks NSW 2570 3/23-29 Argyle Street, Camden NSW 2570