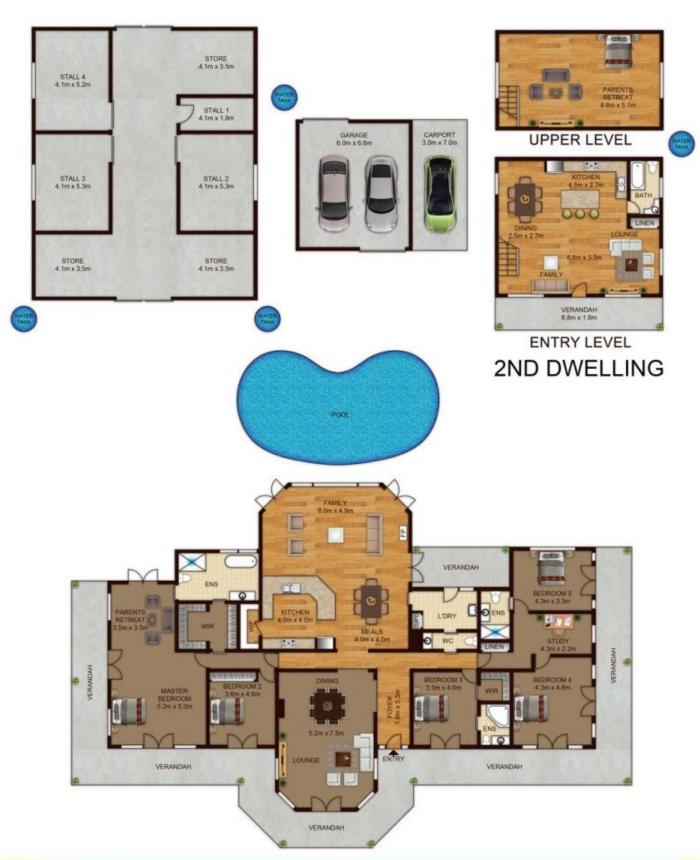

## 1410 Werombi Road Werombi NSW

6 🛺 4 🖺 2 🖨

**Price** : \$ 1,720,000 **Land Size** : 10.68 Acres

View: https://www.acreagesales.com.au/4420835

Tanya Novek 0423426454

Tanya Novek was employed by me to sell my property just when the downturn started. It was a difficult time to sell a property but Tanya persevered and stayed cool in the face of many difficulties and challenging events.