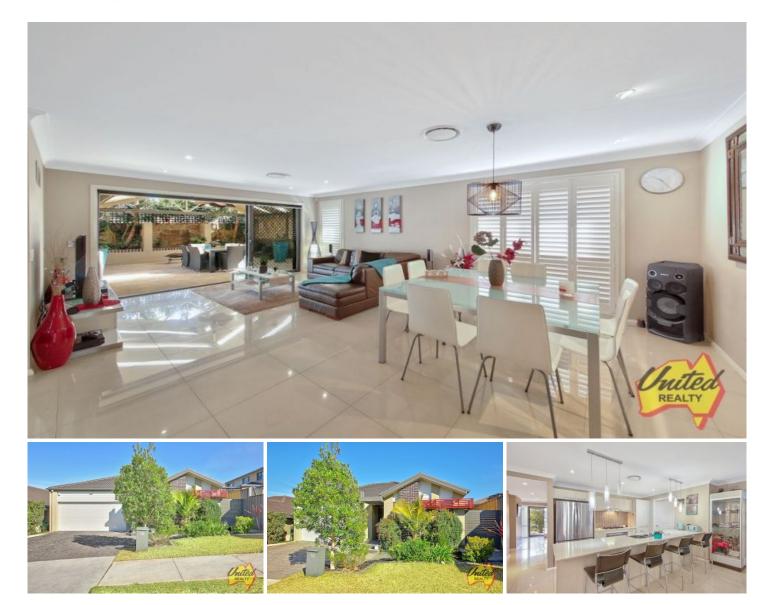

16 Stanley Avenue Middleton Grange NSW

3 🛤 2 🚰 2 🛱

Land Size : 375 sqm View : https://www.acreagesales.com.au/4407747

Edwin Borg 0418236274

Is it time you made the move to a stylish, low-maintenance home with modern interiors, plenty of internal space and very little up-keep? Then try this home for size! Set on a neat approx. 375 sq.m block with lovely landscaped front gardens, this Mirvac designed home enjoys light-filled interiors, plantation shutters and neutral tones throughout.

Features include a modern open plan kitchen with stone benchtops, tiled splashback, modern appliances and large breakfast bar. The adjacent combined dining and living flow seamlessly from the kitchen - there's also a fabulous undercover entertainment area outdoors featuring travertine tiles, a Balinese-style hut and spa!

All three bedrooms in the home are carpeted and with built-ins, the master with a walk-through wardrobe and ensuite. Don't delay, inspect today!

Other features include:

- Built approx. 8 years ago
- Ducted air conditioning
- Ducted vacuum
- Laundry with external access
- Double lock-up garage
- Solar power
- Security screens
- Close to Middleton Grange Public School
- Close to future Badgerys Creek Airport
- Close to Westlink M7
- Access to community pool & tennis court