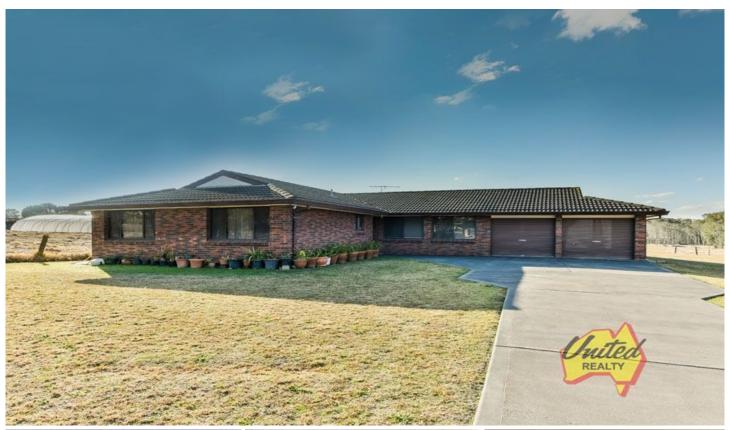

180 Cross Street Kemps Creek NSW

4 🕮 2 🔁 2 🖨

**Price** : \$ 2,600,000 **Land Size** : 5.14 Acres

View: https://www.acreagesales.com.au/4385619

**Charlie Cini** 0404018222

Solid family home on approx. 5.14 acres (approx. 2.08 ha) in the Sydney South-West Centre hot-spot of Kemps Creek!!! Ideal for land bankers, market gardeners (town water on-site), or those wanting to investigate the option of a dual occupancy (subject to council approval) as the current home is favourably positioned on one side of the acreage. Level and cleared for your convenience, the land is fenced and ready for occupation while you explore your options. The home itself offers four good sized bedrooms, all with built-ins, the master offering a walk-in robe plus ensuite. There is ample living space for a large family, with a spacious tiled formal lounge with built-in bar, separate rumpus with a generous family room off the well-proportioned kitchen.