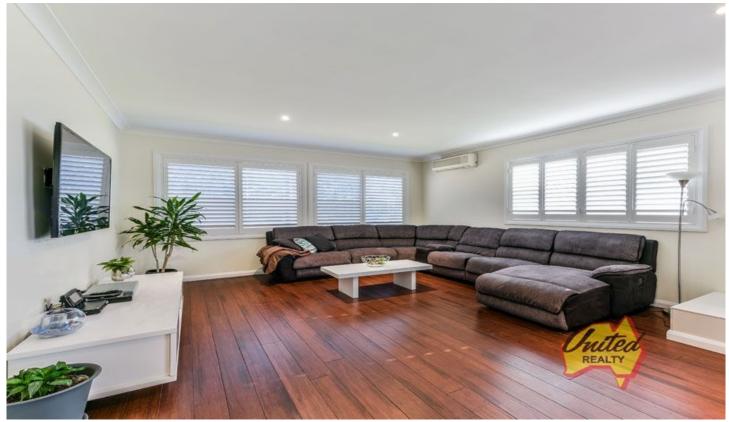

Surrounded by National parklands and just minutes' walk from the iconic Minerva Pool, the home is well hidden from the main road behind a wall of mature hedging.

With a modern painted exterior and mostly level and clear acreage surrounding the home, inside enjoy the benefits of a well-proportioned kitchen with island bench, plus combined dining and living zone with timber flooring and feature slow combustion fireplace.

All bedrooms in the home are carpeted and enjoy plantation shutters, the main bedroom with built-ins. At the rear of the home a large undercover veranda provides the perfect space to entertain family and guests. Beyond enjoy the benefits of a large approx. 18m x 10m shed, plus an approx. 15m x 4m horse stable / workshop!