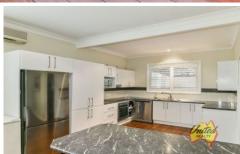

Surrounded by National parklands and just minutes' walk from the iconic Minerva Pool, the home is well hidden from the main road behind a wall of mature hedging.

With a modern painted exterior and mostly level and clear acreage surrounding the home, inside enjoy the benefits of a well-proportioned kitchen with island bench, plus combined dining and living zone with timber flooring and feature slow combustion fireplace.