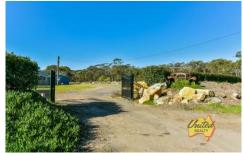

Surrounded by National parklands and just minutes' walk from the iconic Minerva Pool, the home is well hidden from the main road behind a wall of mature hedging.

With a modern painted exterior and mostly level and clear acreage surrounding the home, inside enjoy the benefits of a well-proportioned kitchen with island bench, plus combined dining and living zone with timber flooring and feature slow combustion fireplace.