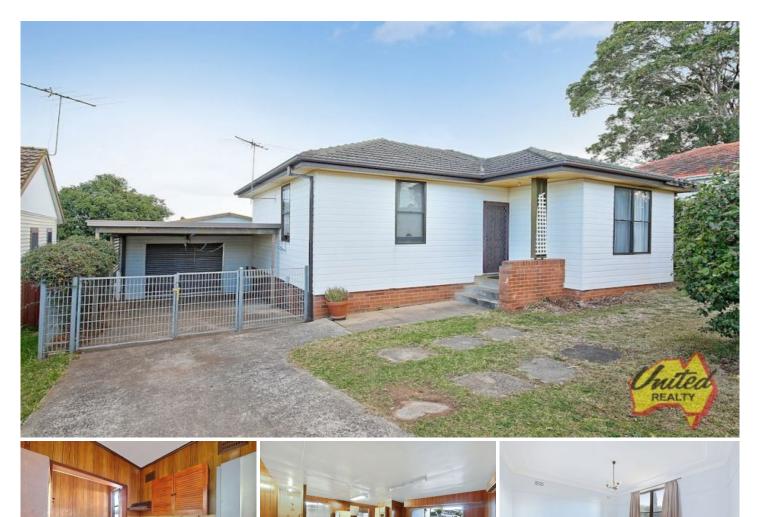

## 2 🎮 1 🚔 1 🚘

 Price
 : \$ 560,000

 Land Size
 : 638.6 sqm

 View
 : https://www.acreagesales.com.au/4357622

Edwin Borg 0418236274

Two-bedroom original and tidy home on elevated block with plenty of potential to improve and gain!!!

Located in a quiet cul-de-sac, with views of Liverpool at the rear, the home features a renovated bathroom, carpeted lounge and original kitchen. Outside offers a double lock-up garage, half of which has been converted into guest accommodation (subject to council approval).

- Approx. 638.6 sq.m block
- Close to Cabramatta Golf Course
- Single carport, garden sheds
- Close to Joe Broad Reserve
- Approx. 250m walk to Mount Pritchard East Primary School

Photo identification must be presented to the agent by all parties prior to inspections. All care has been taken in providing accurate information in this advertisement. However, prospective purchasers are to rely on their own enquiries.