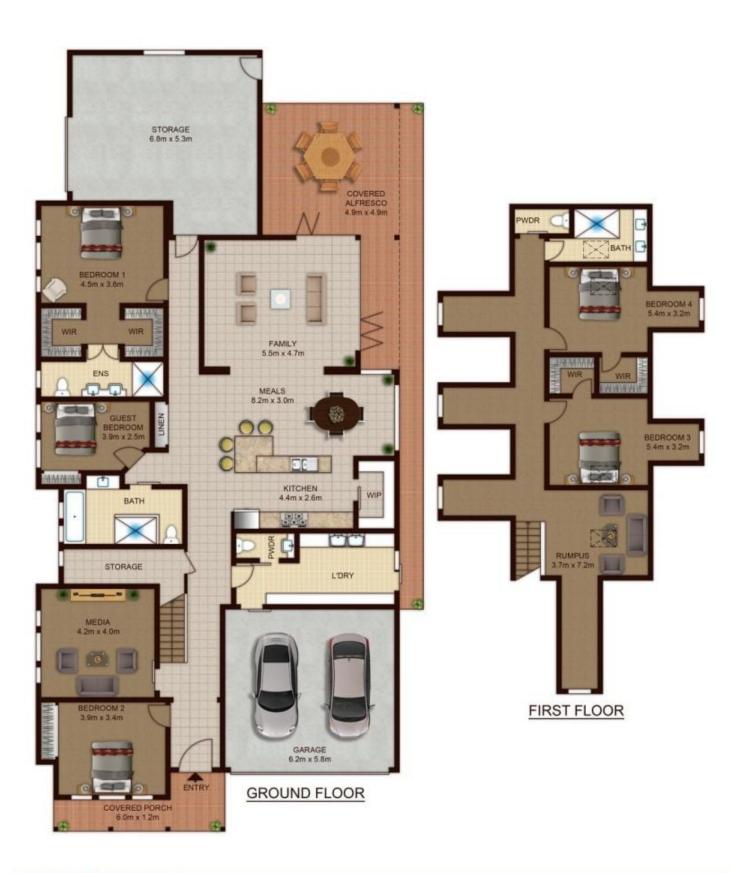

## 31 Spring Farm Drive Spring Farm NSW

5 🗀 3 📇 3 🖨

**Price** : \$ 1,100,000 **Land Size** : 716.2 sqm

View: https://www.acreagesales.com.au/4353055

**Shane Brown** 0246572166

Tanya Novek 0423426454