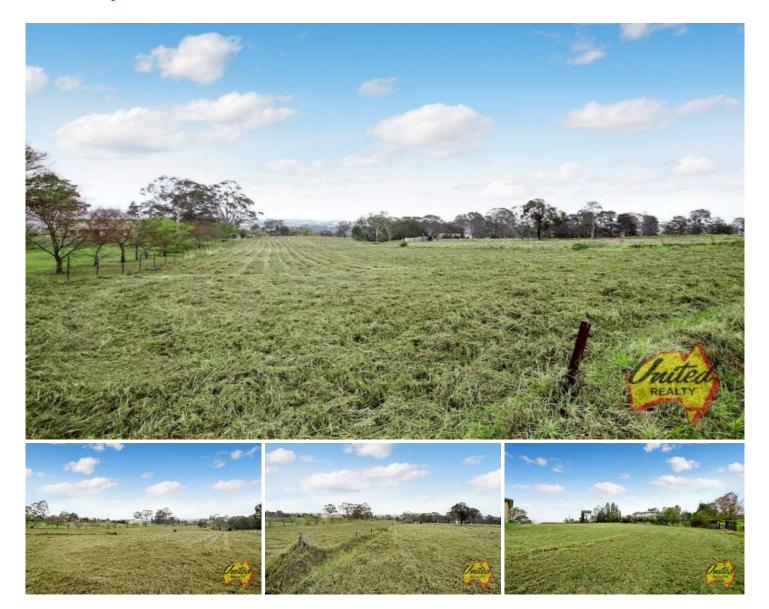

99-107 Abbotsbury Drive Horsley Park NSW

3 🎮 1 🚰 2 🛱

Price: \$ 3,850,000Land Size: 5 AcresView: https://www.acreagesales.com.au/4317224

Edwin Borg 0418236274

Charlie Cini 0404018222

## SOLD PRIOR TO AUCTION - WHAT A STORY!!

Two years ago Agents Anthony Ortado & Charlie Cini sold 99 Abbotsbury Drive, Horsley Park (on approx. 5 acres) for a RECORD PRICE at Auction. The new owners were in the process of a subdivision of the land & listed this approx. approx. 2.74 acre parcel with United to Auction. Charlie & Anthony secured a buyer who wanted to purchase the entire original approx. 5 acre parcel! Again the two Agents worked with the vendor & purchaser and secured a fantastic sale. SOLD PRIOR TO AUCTION - ANOTHER RECORD PRICE!!!