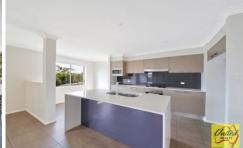

Downstairs boasts a good size family room with access to the outdoor undercover alfresco, plus open plan combined dining and kitchen with island bench and breakfast bar, pantry and Omega appliances.

Outdoors offers a good sized back yard with room for a pool (subject to council approval) plus second entertaining area with privacy screens. A must-inspect for those seeking an easy-care home in a great community!