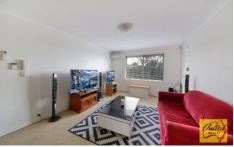

Featuring neutral tones throughout, this handy-to-everything apartment features a balcony and built-ins to one of the bedrooms, remodelled kitchen with stone benchtops and integrated laundry facilities, plus main updated bathroom with separate shower, bath and new vanity. Currently tenanted for approx. \$350.00 per week, this property is an ideal addition to your investor portfolio or perfect first purchase! Be quick!

## Other features include:

- Current rental return approx. \$350 per week
- Secure carport parking
- Security intercom
- Tiled living spaces
- New carpets in bedrooms
- Close to Liverpool Train Station
- Close to Liverpool Hospital
- Easy access to M5