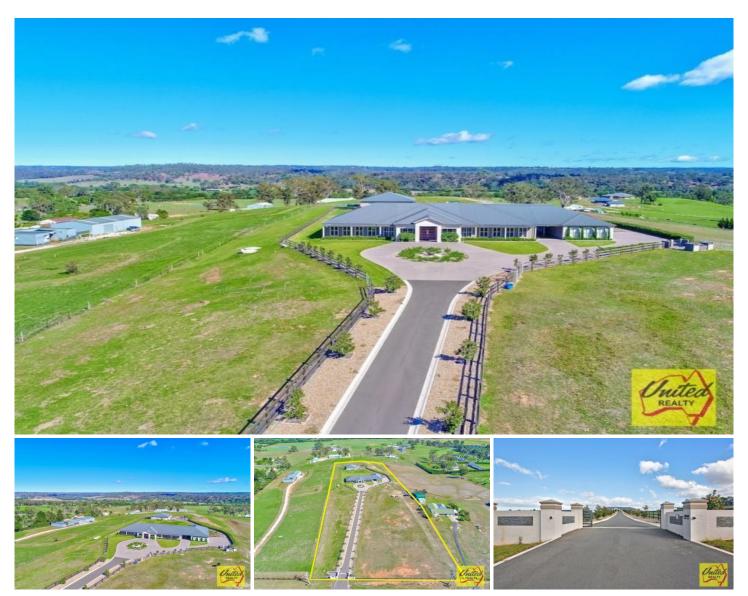

## 395 May Farm Road Brownlow Hill NSW

6 🛺 3 🚆 15 😭

Price : \$ 3,755,000 Land Size : 5.86 Acres

View: https://www.acreagesales.com.au/4208894

Tanya Novek 0423426454