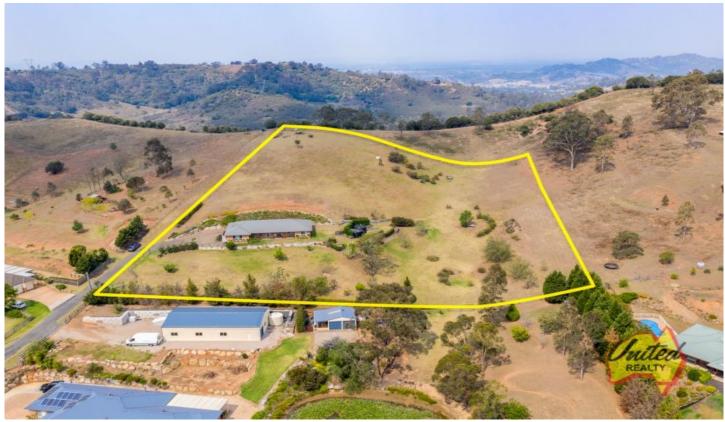

10/180 Glendiver Road The Oaks NSW

4 📭 2 🔁 2 😭

Price : \$ 955,000 Land Size : 3 Acres

View: https://www.acreagesales.com.au/4187382

Edwin Borg 0418236274

Families, large acreage down-sizers or those seeking a rural retreat simply must inspect this beautifully maintained four bedroom family home with panoramic views you'll never tire of!

Located in the exclusive Glendiver Farm Estate and backing onto approx. 214 acres (approx. 86.6 Ha) of Community Title Land, this property offers the perfect balance of peace and quiet with approx. three acres (approx. 1.22 ha) of land to call your own.