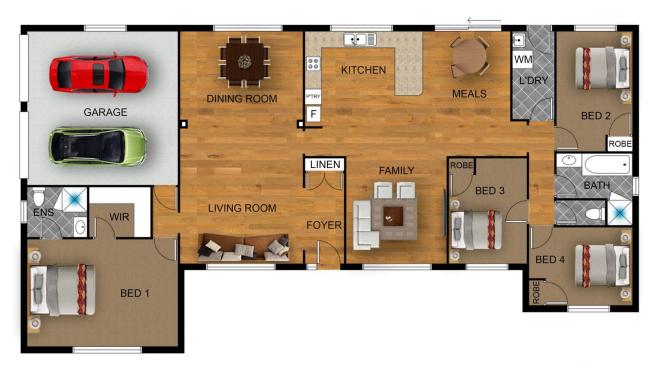

New owners will delight in what this home has to offer - formal carpeted lounge and dining rooms, modern colour palette, plus an open plan living and meals zone off the kitchen. Entertainers will appreciate the size and space the contemporary kitchen has to offer, with easy access to the rear alfresco entertainment deck.

All four bedrooms in the home are well-sized with built-ins, the master with ensuite and walk-in robe.

Start your New Year off right with a home you will love - call to book your inspection!

## Other features include

- Double garage, internal access
- Split system air conditioning
- Laundry, external access
- Established gardens & lawns
- Main bathroom with separate toilet
- Approx. 2 km to The Oaks Village
- Approx. 15.5 km to Camden CBD

## 10/180 Glendiver Road, The Oaks

Floor plans and site plans are for illustrative purposes only. They are not part of any legal document or title and are subject to errors, omission, and inaccuracies. Whilst every attempt has been made to ensure the accuracy of this plan, measurements of doors, windows, rooms, cupboards etc are approximate only.