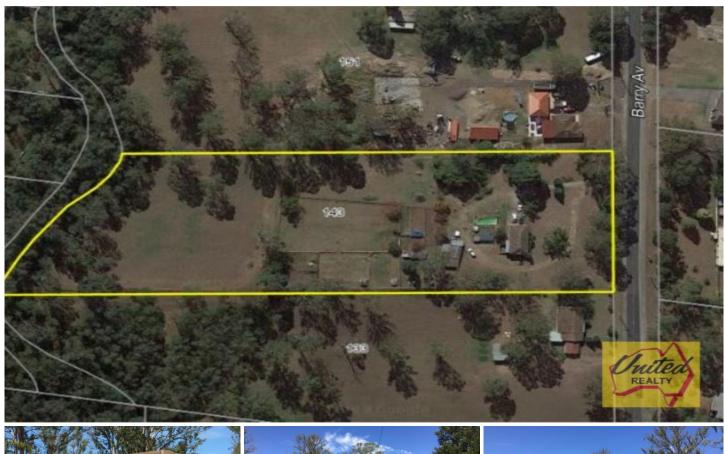

143 Barry Avenue Catherine Field NSW

3 📮 3 🖺 2 🖨

**Price** : \$ 2,400,000 **Land Size** : 5.22 Acres

View: https://www.acreagesales.com.au/4093013

**Charlie Cini** 0404018222

## Key Location for Investors with Vision!!

Boasting approx. 5.22 acres (approx. 2.11 Ha) of level rectangular land with wide frontage and easy access to Camden Valley Way - this block in Catherine Field screams future development potential!

Located in the heart of the South-West Priority Growth Area in the highly sought-after suburb of Catherine Field, this parcel is ideal for those with a vision for the future development of this area.

Bonus original three-bedroom, three-bathroom double brick home with formal lounge and downstairs rumpus. Book your early inspection without delay!