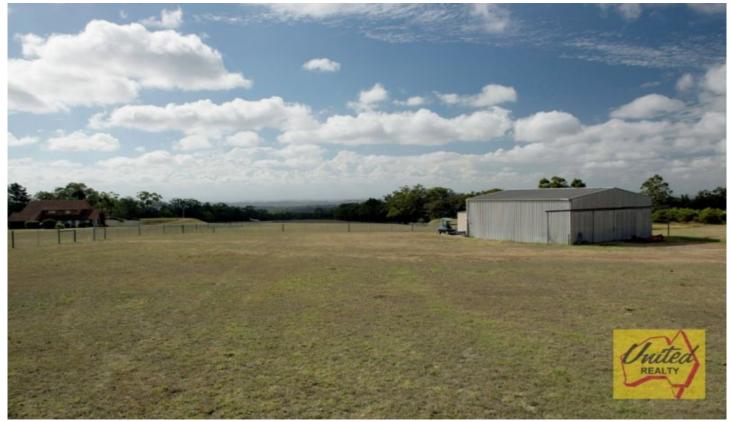

## Best Elevated Block in Wedderburn - Mountain Views!!!

Join other nature lovers and secure this serene approx. 4.94 acre (approx. 2.00 Ha) mostly level block in the popular locale of Wedderburn.

This stunning cleared block features a large shed and delightful mountain views.

## Other features include:

- Approx. 100,000L plus underground water tank
- New fencing
- Approx. 10 minutes to Campbelltown/Macarthur Square
- Council: Campbelltown

Photo identification must be presented to the agent by all parties prior to inspections. All care has been taken in providing accurate information in this advertisement. However, prospective purchasers are to rely on their own enquiries.