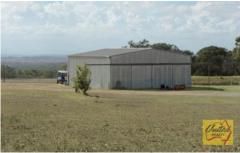

## Best Elevated Block in Wedderburn - Mountain Views!!!

Join other nature lovers and secure this serene approx. 4.94 acre (approx. 2.00 Ha) mostly level block in the popular locale of Wedderburn.

This stunning cleared block features a large shed and delightful mountain views.

## Other features include:

- Approx. 100,000L plus underground water tank
- New fencing
- Approx. 10 minutes to Campbelltown/Macarthur Square
- Council: Campbelltown

Photo identification must be presented to the agent by all parties prior to inspections. All care has been taken in providing accurate information in this advertisement. However, prospective purchasers are to rely on their own enquiries.