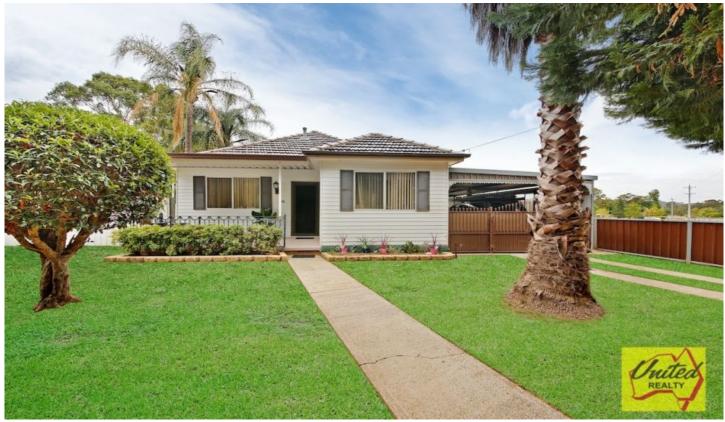

## Mount Hunter Cottage - 1st Time Offered in 47 Years!

Dream big and add your own personal touches to this delightful three-bedroom older style cottage on approx. one-acre (approx. 4,047 sq.m) of mostly level land in picturesque Mount Hunter.

Featuring high ceilings with ornate cornices, the home offers a welcoming family lounge with slow-combustion fire place, neat and tidy kitchen with breakfast bench, combined dining and living space, three bedrooms with built-ins, plus a renovated main bathroom.

## Other features include:

- Wall mounted air conditioning, ceiling fans
- High clearance carport, ideal for caravan
- Attached double carport
- 2x Garden sheds, outdoor laundry
- Above ground water tank
- Council: Wollondilly