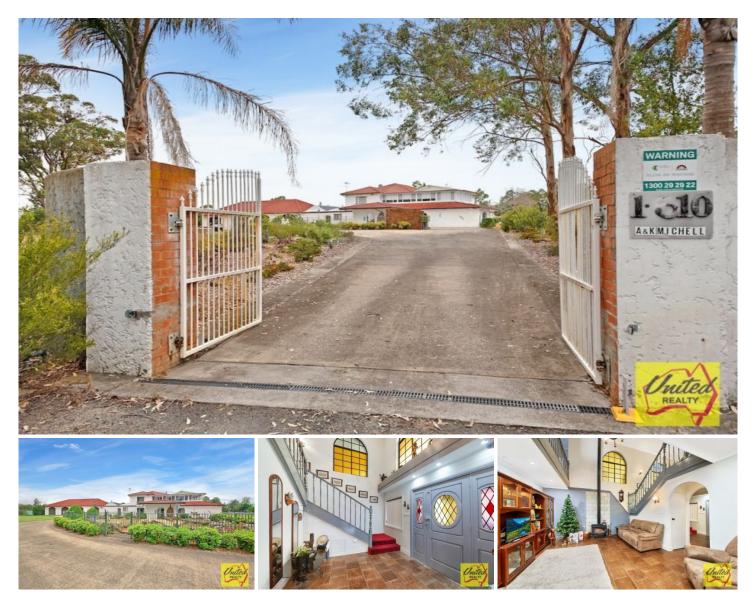

510 Silverdale Road Orangeville NSW

6 🛤 4 🚔 4 🚘

 Price
 : \$ 1,875,000

 Land Size
 : 11.34 Acres

 View
 : https://www.acreagesales.com.au/4042942

Tanya Novek 0423426454

Testimonial from the Happy Vendors!!

To Whom It May Concern,