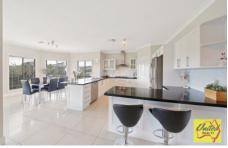

Boasting an impressive master bedroom with ensuite and walk in robe plus 3 double sized bedrooms with built-in robes to all, formal lounge and dining adjoins a custom built timber wet bar, spacious rumpus room with combustion fireplace for those winter nights, casual living/dining off well-appointed kitchen includes stone benchtops, stainless steel dishwasher, gas cooktop, wall mounted oven and walk-in pantry, leading seamlessly to the generous outdoor undercover entertaining area overlooking a tranquil backyard.