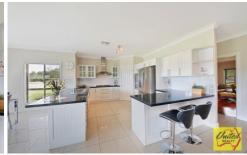

Boasting an impressive master bedroom with ensuite and walk in robe plus 3 double sized bedrooms with built-in robes to all, formal lounge and dining adjoins a custom built timber wet bar, spacious rumpus room with combustion fireplace for those winter nights, casual living/dining off well-appointed kitchen includes stone benchtops, stainless steel dishwasher, gas cooktop, wall mounted oven and walk-in pantry, leading seamlessly to the generous outdoor undercover entertaining area overlooking a tranquil backyard.