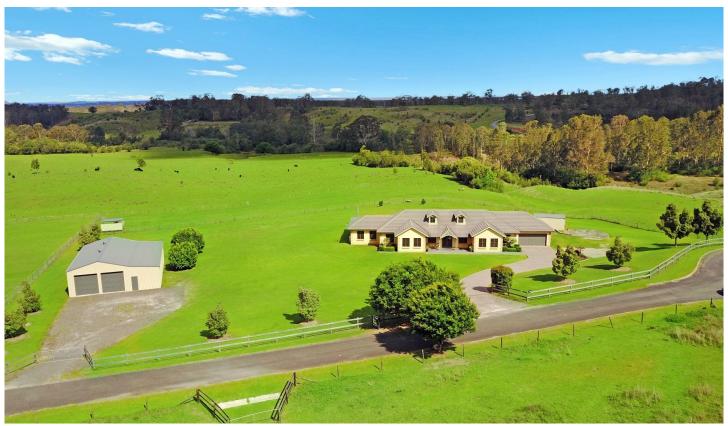

## 231 Nectarbrook Drive Orangeville NSW

4 📭 2 🖺 8 🖨

**Price** : \$ 1,600,000 **Land Size** : 3.75 Acres

View: https://www.acreagesales.com.au/4028988

Edwin Borg 0418236274

Stunning Home on approx. 3.75 Acres (approx. 1.52 Ha)

Offering a luxurious rural lifestyle just minutes to Camden's restaurants, cafes and boutique shops, sits this picturesque gently rolling acreage featuring an elegant, modern family home with nothing to do but move in and enjoy.

Double lock-up garage with remote and internal access, a detached approx. 11.8m x 15.2m Colorbond shed with high clearance roller doors and separate driveway access; ideal for boats and trucks plus workshop/storage area.