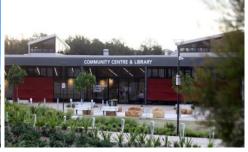

## Rockin' Corner Block!

Excellent approx. 526.4 sq. m corner site in popular Carnes Hill, within walking distance to Carnes Hill shops and schools.

Situated on the high side of the street, this large block offers a great opportunity for an investor or first home owner/downsizer to secure and build (subject to council approval).

## Other features include:

- Easy access to Cowpasture Road
- Close to local schools, shops
- Close to public transport
- Council: Liverpool

Photo identification must be presented to the agent by all parties prior to inspections. All care has been taken in providing accurate information in this advertisement. However, prospective purchasers are to rely on their own enquiries.