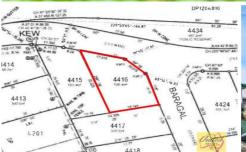

34 Kew Road Carnes Hill NSW

**Price** : \$ 610,000 **Land Size** : 526.4 sqm

View: https://www.acreagesales.com.au/4027908

Edwin Borg 0418236274

## Rockin' Corner Block!

Excellent approx. 526.4 sq. m corner site in popular Carnes Hill, within walking distance to Carnes Hill shops and schools.

Situated on the high side of the street, this large block offers a great opportunity for an investor or first home owner/downsizer to secure and build (subject to council approval).