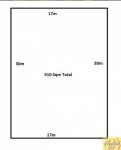

## 6 Caswell Road Spring Farm NSW

**Price** : \$ 470,000 **Land Size** : 510 sqm

View: https://www.acreagesales.com.au/4018208

Edwin Borg 0418236274

## Big Block, Top Street in Spring Farm!!

Excellent opportunity to secure a handy to everything, large approx. 510 sq.m block in growing Spring Farm. The Colorbond fences are already up, the land is registered and ready for you to build your dream home (subject to council approval) - so secure today! Located just minutes from playgrounds, Spring Farm Shopping Centre, cycle tracks and Spring Farm Primary School.