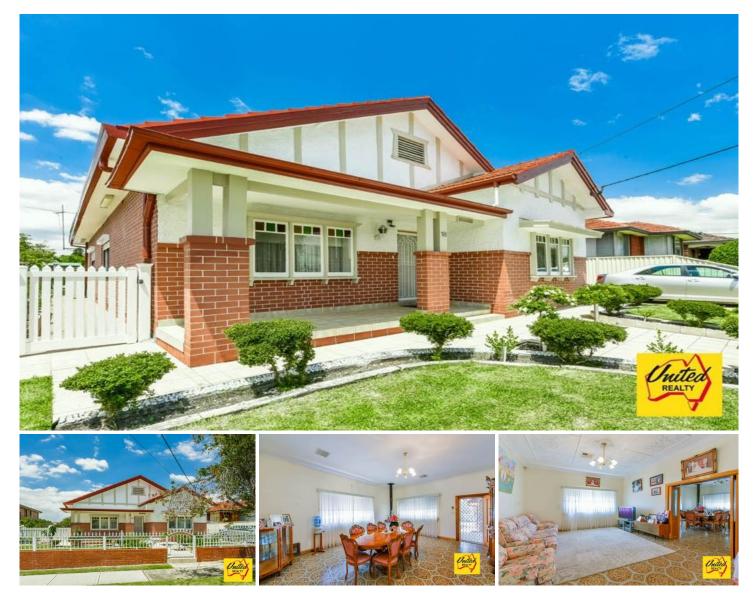

## **18 Bolton Street Guildford NSW**

4 🛤 3 🚰 2 🛱

 Price
 : \$ 1,420,000

 Land Size
 : 822 sqm

 View
 : https://www.acreagesales.com.au/3971295

Charlie Cini 0404018222

Tanya Novek 0423426454

Character Home, R4 Zoning!!!!

Delightful character-filled Federation home on approx. 822 sq.m in high density residential area with R4 zoning.

Located less than 10 minutes' walk from Guildford Train Station and Guildford Shopping Centre in a sought-after street, this lovely three bedroom plus residence is ideal for those seeking an immaculately presented property close to facilities, or investors looking for a solid rental while they explore their options.

The double brick home features lovely high ornate ceilings throughout, three bedrooms (2 with built-ins, one with large free-standing wardrobe), large main bathroom plus second bathroom in the laundry.

New eat-in kitchen with granite tops and quality appliances, adjacent formal dining with bi-fold doors plus sizeable separate living with slow-combustion fireplace. Large rear undercover entertaining and separate bonus self-contained in-law accommodation (with slow-combustion fireplace) at the rear of the property makes for a wise acquisition. First time offered in 56 years - be first to inspect!

Other features include:

- R4 Zoning
- Double brick construction
- Electric security gates
- Security shutters
- Double garage
- Good side access
- Fully fenced
- Ducted air conditioning
- Natural gas on property
- Garden shed
- Outdoor sink with hot water
- Vegetable gardens