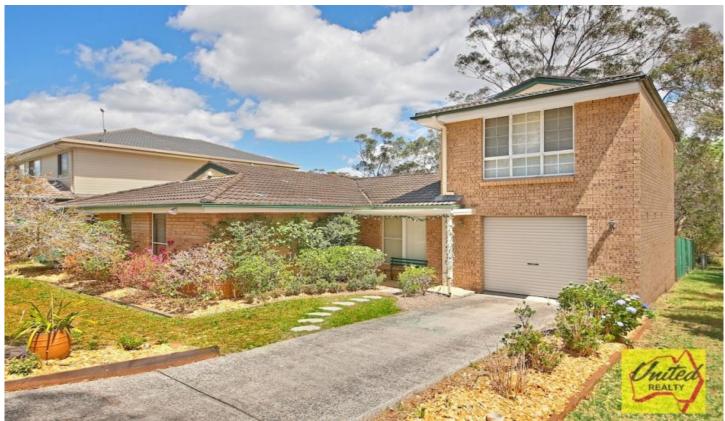

73 Leichhardt Street Ruse NSW

4 📭 2 🖺 1 🗬

: \$ 650,000 Price

Land Size: 562.8 sqm View: https://www.acreagesales.com.au/3964337

**Edwin Borg** 0418236274

## 4 Bedroom Charmer - Motivated Vendor!

Investors/first home owners take note. Well-presented four bedroom, two storey brick home backing onto a large reserve and walking track! Downstairs features a light-filled formal lounge with ducted air conditioning, formal dining room; neat and tidy kitchen with adjacent open plan meals, main bathroom with separate toilet plus three good sized bedrooms with built-ins. Upstairs has a lovely lounge room with fan and balcony access, plus fourth bedroom with built-ins - ideal for in-law/teen accommodation.

Outdoors offers a large undercover paved entertainment area and grassed yard backing onto a reserve. Set on a large approx. 562.8 sq.m block, this home offers peace, space and affordability. Call today to inspect. Other features include: