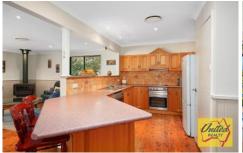

## Family Home on Approx. One Acre!!!

Renovated four bedroom family home on a well-manicured approx. one acre (approx. 4,047 sq.m) block. The house is all about family connectivity, with open plan meals area and living zone with slow combustion fireplace, which leads onto back veranda, all accessible from the kitchen. The large Tasmanian oak entertainer's kitchen has breakfast bar, stainless steel appliances and plenty of cupboard space. Lounge room is off main entry for privacy. One of the four bedrooms has an adjoining study, with the master enjoying an ensuite, walk-in robe and lovely veranda access.