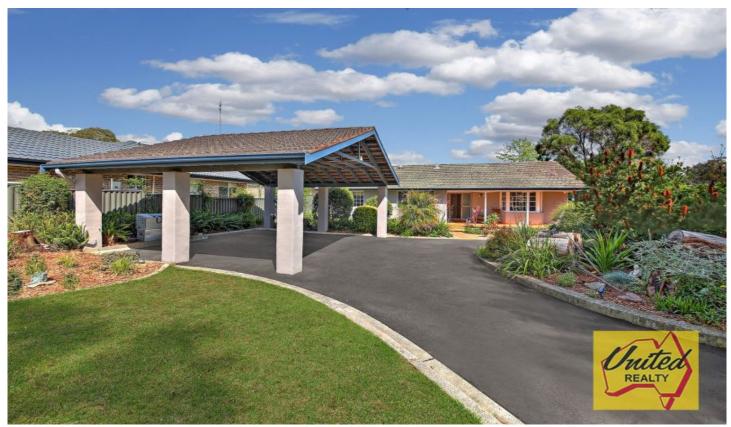

## 57 Dredge Avenue Douglas Park NSW

4 🕮 2 🔁 2 🖨

Price : \$ 950,000 Land Size : 1 Acres

View: https://www.acreagesales.com.au/3964294

Edwin Borg 0418236274

## Family Home on Approx. One Acre!!!

Renovated four bedroom family home on a well-manicured approx. one acre (approx. 4,047 sq.m) block. The house is all about family connectivity, with open plan meals area and living zone with slow combustion fireplace, which leads onto back veranda, all accessible from the kitchen. The large Tasmanian oak entertainer's kitchen has breakfast bar, stainless steel appliances and plenty of cupboard space. Lounge room is off main entry for privacy. One of the four bedrooms has an adjoining study, with the master enjoying an ensuite, walk-in robe and lovely veranda access.

## Other features include:

- Ducted air conditioning
- Timber floors
- Laundry with external access
- 3 x linen cupboards
- Tar sealed driveway
- Detached, Colorbond shed
- Town water
- Water tank

Photo identification must be presented to the agent by all parties prior to inspections. All care has been taken in providing accurate information in this advertisement. However, prospective purchasers are to rely on their own enquiries.