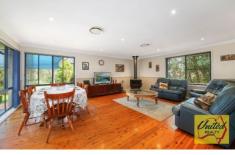

## Family Home on Approx. One Acre!!!

Renovated four bedroom family home on a well-manicured approx. one acre (approx. 4,047 sq.m) block. The house is all about family connectivity, with open plan meals area and living zone with slow combustion fireplace, which leads onto back veranda, all accessible from the kitchen. The large Tasmanian oak entertainer's kitchen has breakfast bar, stainless steel appliances and plenty of cupboard space. Lounge room is off main entry for privacy. One of the four bedrooms has an adjoining study, with the master enjoying an ensuite, walk-in robe and lovely veranda access.

## Other features include:

- Ducted air conditioning
- Timber floors
- Laundry with external access
- 3 x linen cupboards
- Tar sealed driveway
- Detached, Colorbond shed
- Town water
- Water tank

Photo identification must be presented to the agent by all parties prior to inspections. All care has been taken in providing accurate information in this advertisement. However, prospective purchasers are to rely on their own enquiries.