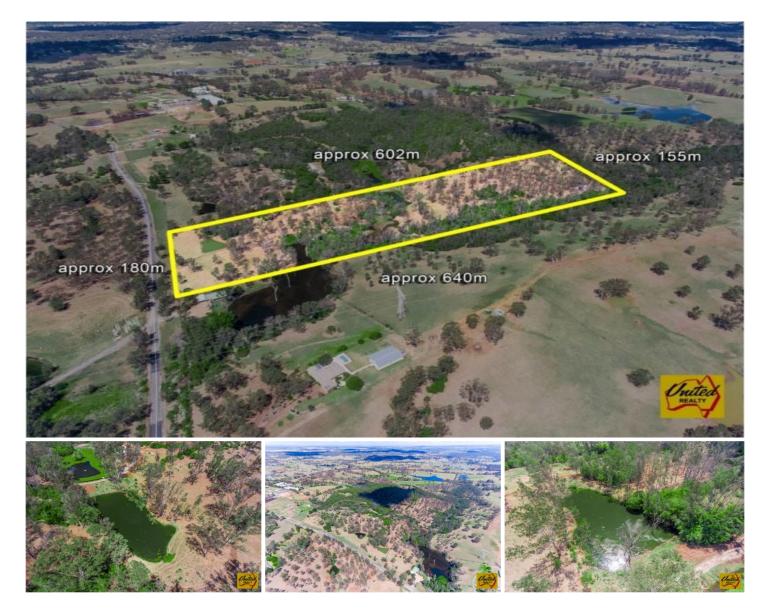

## 110 Wolstenholme Avenue Greendale NSW

 Price
 : \$ 2,360,000

 Land Size
 : 25.08 Acres

 View
 : https://www.acreagesales.com.au/3951687

Edwin Borg 0418236274

Spectacular Approx. 25.08 Acres of Land

Situated in a highly sought after part of this suburb is where you will find this beautiful approx. 25.08 acre (approx. 10.15 Ha) parcel of land. Located just a 10 minute drive from the future Badgerys Creek Airport Site, this block is sure to impress. Slightly undulating with multiple dams, water tanks and is fully fenced.