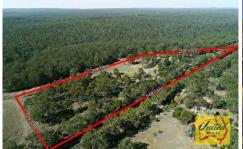

## Wilton Acreage - Prime Location!!

Golden opportunity to secure approx. 12.12 acres (approx. 4.90 Ha) of prime land near the Proposed Wilton Priority Growth Area - secure today and reap the potential future benefits this property has to offer!!!

This mostly cleared property near Wilton Village and just minutes from Bingara Gorge Estate, enjoys a mixture of cleared land with some lightly wooded areas and enough space for potential future development (subject to council approval).