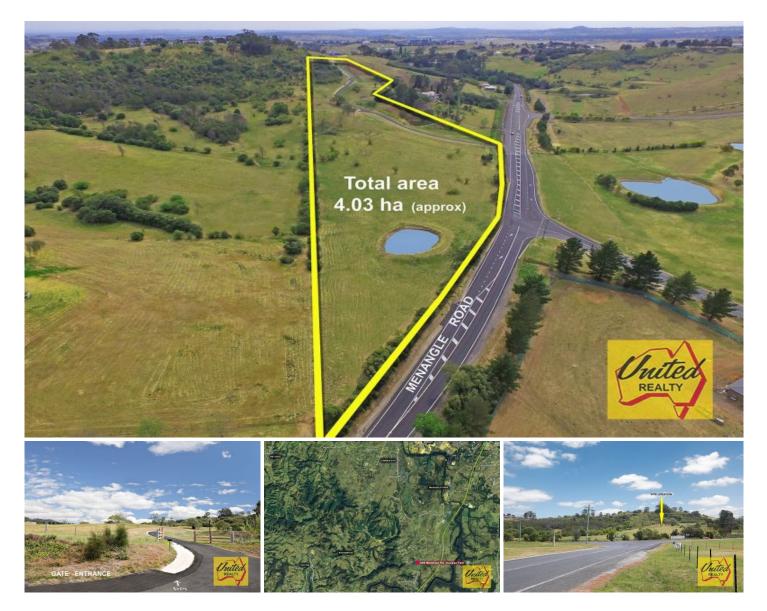

690 Menangle Road Douglas Park NSW

Price: \$ 1,420,000Land Size: 9.97 AcresView: https://www.acreagesales.com.au/3917765

Shane Brown 0246572166

Spectacular Approx. 9.97 Acres!!!

Dreaming of a relaxed acreage lifestyle where you can build your own family homestead?

This spectacular approx. 9.97 acre (approx. 4.03 Ha) could be just the ticket. Boasting lovely elevated rural views and a generous building envelope with sealed bitumen driveway and guttering already in place, you'll be hard pressed to find a block this size with the benefit of being just a minute's drive from Douglas Park village. Close to Menangle, Picton, Camden and a quick approx. 40 minute commute to the beach.

Set behind security gate, this gently undulating land is cleared, fully fenced, has two dams and with a huge approx. 300m frontage, may lend itself to possible future subdivision potential (subject to council approval).