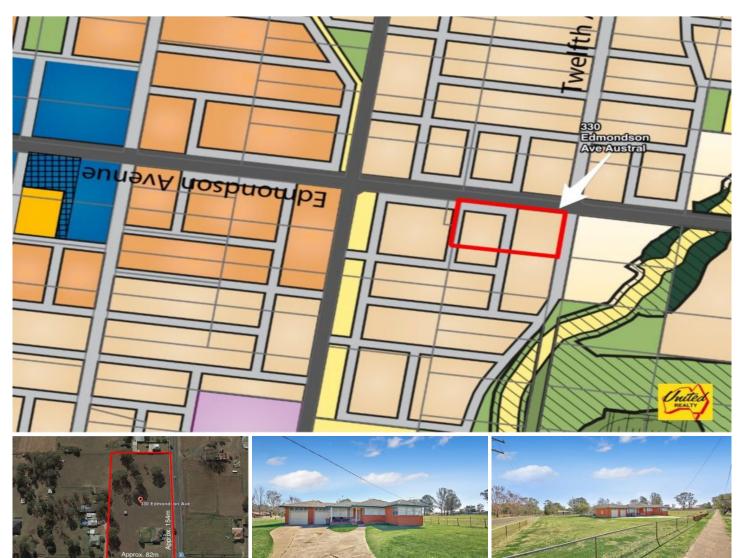

## 330 Edmondson Avenue Austral NSW

3 📭 1 🖺 2 🖨

Land Size: 1.21 ha

View: https://www.acreagesales.com.au/3846281

**Shane Brown** 0246572166

## Attention Developers / Astute investors!!!!

Rare, approx. 3 acre (approx. 1.21Ha) prime corner site in Austral, ripe for potential future development (subject to council approval). Current R2 (low density residential) zoning, level block, all within walking distance to Austral town precinct!

Other features include:

- Zoned R2 (low density residential zoning)
- Current rental return on house approx. \$420 per week
- Close to Austral shops
- Approx. 5.2km to Leppington Train Station

Photo identification must be presented to the agent by all parties prior to inspections. All care has been taken in providing accurate information in this advertisement. However, prospective purchasers are to rely on their own enquiries.