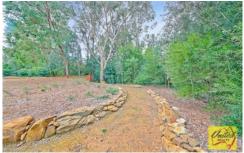

Private, approx. 2.28 acre (approx. 9226 Sq.m) sanctuary in the tightly held enclave of Brownlow Hill. Level block, driveway and perimeter of property planted in natives, secret garden space, good truck access and track to small rear creek.