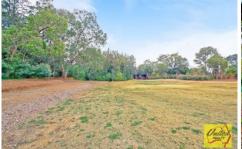

Private, approx. 2.28 acre (approx. 9226 Sq.m) sanctuary in the tightly held enclave of Brownlow Hill. Level block, driveway and perimeter of property planted in natives, secret garden space, good truck access and track to small rear creek.