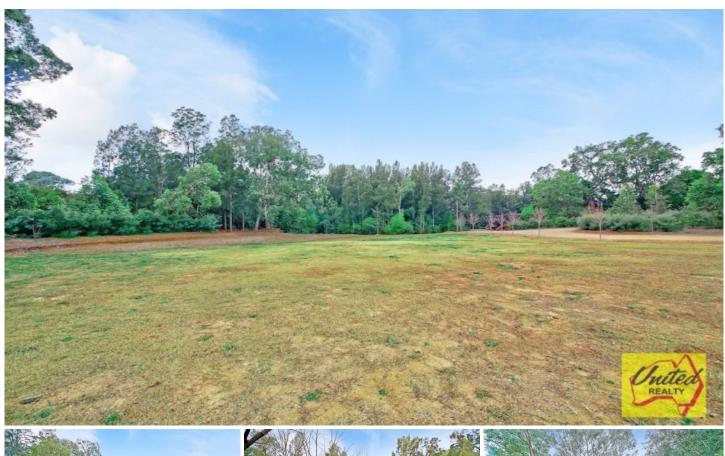

Private, approx. 2.28 acre (approx. 9226 Sq.m) sanctuary in the tightly held enclave of Brownlow Hill. Level block, driveway and perimeter of property planted in natives, secret garden space, good truck access and track to small rear creek.