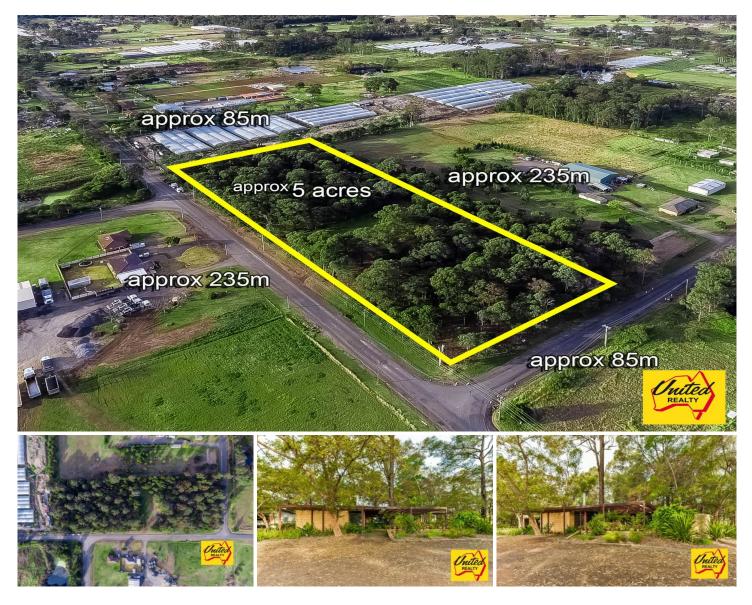

## 65 Herbert Street Kemps Creek NSW

3 🎮 1 🚔 2 🛱

Price: \$ 3,000,000Land Size: 5 AcresView: https://www.acreagesales.com.au/3789027

Charlie Cini 0404018222

## Shrewd Investment - Approx. 5 Acres in Kemps Creek!

Attention investors! Golden opportunity to secure approx. 5 acre (approx. 2.02 Ha) lot with bonus three bedroom home in the sought-after suburb of Kemps Creek. Excellent corner block location, private and well maintained brick veneer home with slow combustion fireplace and split cycle air conditioning. All this and in close proximity to Badgery's Creek Airport, Leppington Train Station, the M7, M4 and M5 motorways. Excellent future development potential (subject to council approval)! Contact agent today for details.