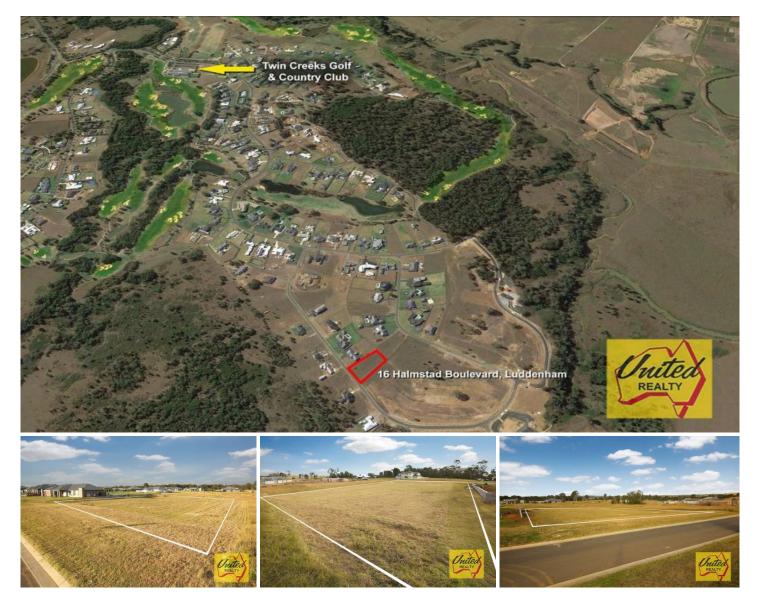

Luddenham

Land Size : 1 Acres View : https://www.acreagesales.com.au/3733831

Edwin Borg 0418236274

1st Day on the Internet - Under Contract!!

## Build Your Dream Home - Twin Creeks Estate!

Quality approx. 1 acre (approx. 4000sq.m) available in the exclusive Twin Creeks Golf and Country Club, Luddenham. Build your dream home in one of NSW's premiere golfing estates on this large level block with beautiful outlook and live the dream! Twin Creeks Estate offers a complete lifestyle for executives, families and golfing fanatics alike. When you join this community you'll have access to community facilities such as resort style swimming pool, spa, BBQ areas, function room, the golf course and more.

Other features include:

- Land already registered
- Choose your own builder
- Access to Paperbark Bar & Restaurant facilities
- Close to Mamre Anglican & Trinity Catholic Primary School
- Close to M4 ramp for easy access to Sydney CBD