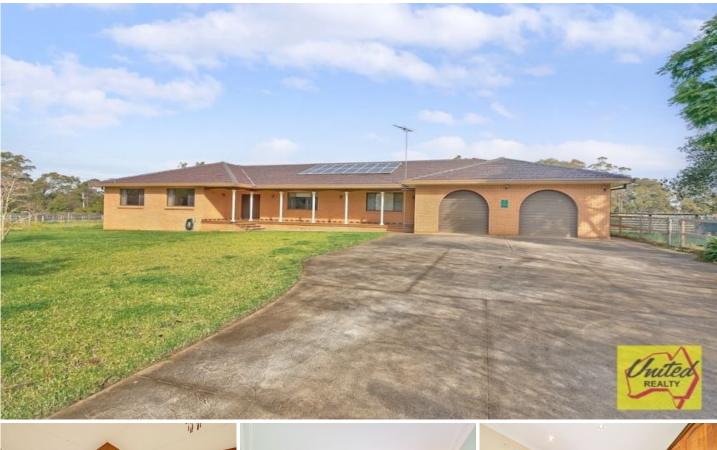

15 Michell Road Thirlmere NSW

5 🛤 3 🏪 6 🚘

Price: \$ 1,200,000Land Size: 4.5 AcresView: https://www.acreagesales.com.au/3731883

Edwin Borg 0418236274

Tanya Novek 0423426454

Substantial Residence on Approx 4.5 Prime Acres!!!

Spacious four bedroom family home plus study, brand new ensuite bathroom to master bedroom and built in robes to all. High ceilings throughout, formal and informal living areas including games room plus huge timber kitchen with large walk in pantry. Features include 3rd bathroom, ducted air conditioning, slow combustion fireplace and electric gate entry. Internal access to large double garage plus large detached shed. Also has a separate shed containing a large stable and tack room, plus additional sheds for storage. All set on a prime, mostly level approx 4.5 acre block that is ideal for truck access and also offers various fenced paddocks and horse shelters in a secluded, tranquil and sought after location. Close to local shops and schools. Don't miss the opportunity to secure yourself this lovely property.