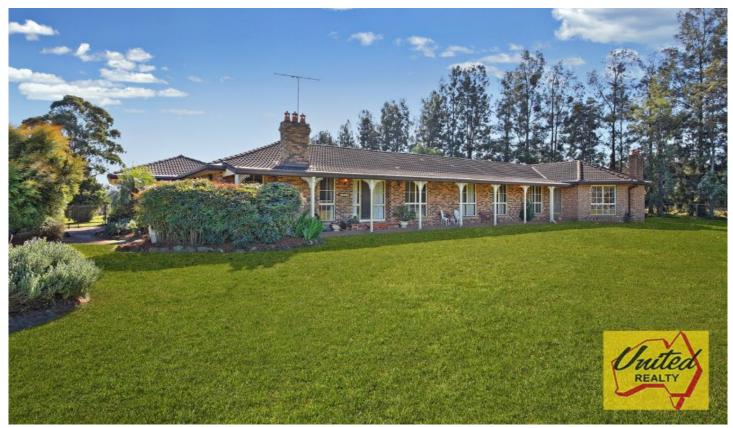

## Prime approx. 57.42 Acre Equestrian Estate!

Prime working acreage - approx. 57.42 acre (approx. 23.24 Ha) horse stud backing onto the Nepean River with unlimited recreational or equine possibilities!

Start your own horse stud/agistment business (subject to council approval) or create the perfect lifestyle farm just minutes from stunning Cobbitty Village. Dual adjoining homes boast a total of 6 bedrooms and four bathrooms. Original homestead offers multiple living/dining areas, original walk-through kitchen plus slow combustion fireplace. Adjoining modern home has an ultra-spacious lounge/dining with fireplace, modern kitchen with island, second tiled living, billiard room over-looking the in-ground pool, bathroom with sauna plus large master Bedroom with walk-in robe and ensuite. Outdoors offers: