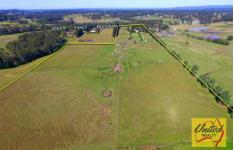

## Prime approx. 57.42 Acre Equestrian Estate!

Prime working acreage - approx. 57.42 acre (approx. 23.24 Ha) horse stud backing onto the Nepean River with unlimited recreational or equine possibilities!

- Multiple fenced paddocks with shelter sheds & water troughs
- Multiple spelling yards with shelter sheds
- Solid round yard
- Mesh holding yard
- Stable Block (4 Stables)
- Wash bay
- 4 day yards
- Approx. 6 x water tanks gravity feed to paddocks
- 4 bay feed shed with 2 extra Bays for float & truck parking
- Large multi-use lockup shed
- Town water at neighbour's gate