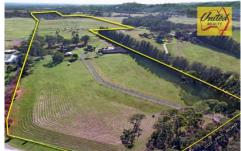

## Prime approx. 57.42 Acre Equestrian Estate!

Prime working acreage - approx. 57.42 acre (approx. 23.24 Ha) horse stud backing onto the Nepean River with unlimited recreational or equine possibilities!

- Multiple fenced paddocks with shelter sheds & water troughs
- Multiple spelling yards with shelter sheds
- Solid round yard
- Mesh holding yard
- Stable Block (4 Stables)
- Wash bay
- 4 day yards
- Approx. 6 x water tanks gravity feed to paddocks
- 4 bay feed shed with 2 extra Bays for float & truck parking
- Large multi-use lockup shed
- Town water at neighbour's gate