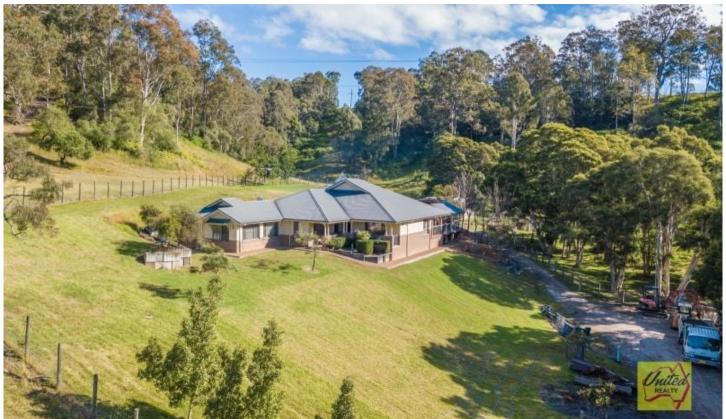

13/247 Garlicks Range Road Orangeville NSW

5 📭 2 🖺 5 🗬

**Price** : \$ 1,400,000 **Land Size** : 3.04 Acres

View: https://www.acreagesales.com.au/3731790

Tanya Novek 0423426454

Look what our clients are saying about us!

Vendor Greg Johnstone 13/247 Garlicks Range Road, Orangeville