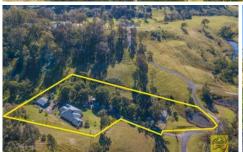

13/247 Garlicks Range Road Orangeville NSW

5 📭 2 🖺 5 🗬

**Price** : \$ 1,400,000 **Land Size** : 3.04 Acres

View: https://www.acreagesales.com.au/3731790

Tanya Novek 0423426454

Look what our clients are saying about us!

Vendor Greg Johnstone 13/247 Garlicks Range Road, Orangeville