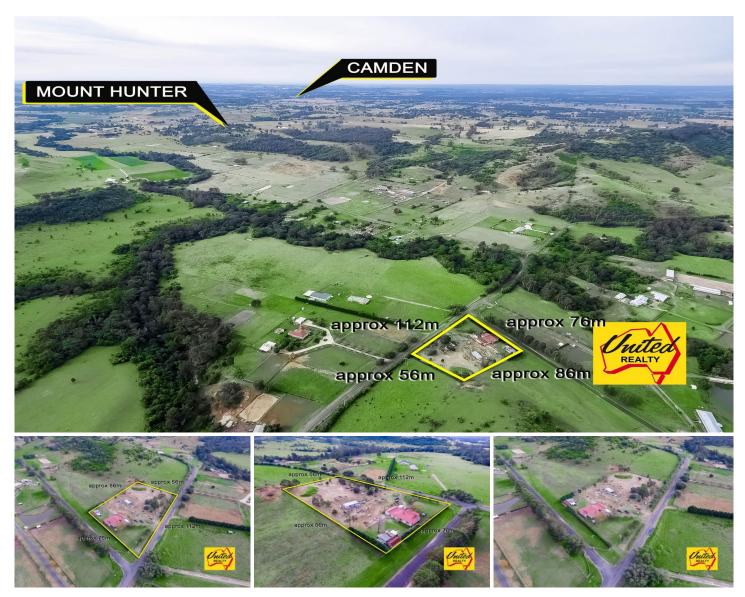

329 Spring Creek Road Mount Hunter NSW

3 📭 1 🖺 1 🗬

Land Size: 7272 sqm

View: https://www.acreagesales.com.au/3731760

Edwin Borg 0418236274

## Picturesque Acreage - Quaint Cottage

Secluded approx. 1.79 acre (approx. 727 Ha) parcel in sought-after Mount Hunter with charming outlook. Original approx. 100 year old cottage has been extended to include a large combined living/dining with reverse-cycle air conditioning with access to the rear, open style country kitchen, laundry plus adjacent converted garage.

Fantastic opportunity to renovate and reap the benefits or build your dream home (subject to council approval) on this mostly cleared land. Mount Hunter is a growing community with a great village lifestyle. Now is your chance to call it home. Inspect today.

Other features include:

- Verandah access from bedroom
- Converted garage with kitchen
- Close to Mount Hunter Public School
- Approx. 10km to Camden CBD

Photo identification must be presented to the agent by all parties prior to inspections. All care has been taken in providing accurate information in this advertisement. However, prospective purchasers are to rely on their own enquiries.