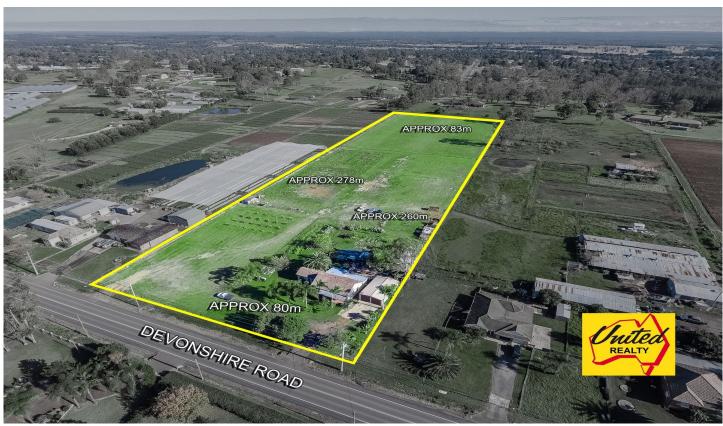

90 Devonshire Road Rossmore NSW

4 📮 2 🚰 4 🖨

**Price** : \$ 3,850,000 **Land Size** : 5.36 Acres

View: https://www.acreagesales.com.au/3720883

**Charlie Cini 0404018222** 

## Deceased Estate - Must be Sold!

Spectacular approx. 5 Acres (approx. 2.02 Ha) of level, flood-free land in the heart of the South West Growth Centre. Featuring neat and tidy four bedroom, two bathroom home with a large shed for up to four cars. Wide approx. 81m frontage and situated on the high side of the road.

- Zoned: RU4
- Flood-free land as per council 149 Certificate
- Fully fenced
- Council: Council: Liverpool City Council

Photo identification must be presented to the agent by all parties prior to inspections. All care has been taken in providing accurate information in this advertisement. However, prospective purchasers are to rely on their own enquiries.