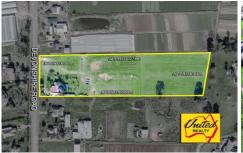

90 Devonshire Road Rossmore NSW

4 📮 2 🚰 4 🖨

**Price** : \$ 3,850,000 **Land Size** : 5.36 Acres

View: https://www.acreagesales.com.au/3720883

**Charlie Cini 0404018222** 

## Deceased Estate - Must be Sold!

Spectacular approx. 5 Acres (approx. 2.02 Ha) of level, flood-free land in the heart of the South West Growth Centre. Featuring neat and tidy four bedroom, two bathroom home with a large shed for up to four cars. Wide approx. 81m frontage and situated on the high side of the road.

- Zoned: RU4
- Flood-free land as per council 149 Certificate
- Fully fenced
- Council: Council: Liverpool City Council

Photo identification must be presented to the agent by all parties prior to inspections. All care has been taken in providing accurate information in this advertisement. However, prospective purchasers are to rely on their own enquiries.