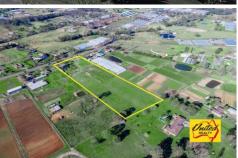

90 Devonshire Road Rossmore NSW

4 📮 2 🚰 4 🖨

**Price** : \$ 3,850,000 **Land Size** : 5.36 Acres

View: https://www.acreagesales.com.au/3720883

**Charlie Cini 0404018222** 

## Deceased Estate - Must be Sold!

Spectacular approx. 5 Acres (approx. 2.02 Ha) of level, flood-free land in the heart of the South West Growth Centre. Featuring neat and tidy four bedroom, two bathroom home with a large shed for up to four cars. Wide approx. 81m frontage and situated on the high side of the road.

Join a host of other savvy investors in the South West Growth Corridor and secure this sensational property that has been cleared and is ready to be transformed to its maximum potential (subject to council approval). Other features include: