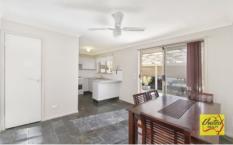

## Investor/First Home Buyer Special!!!

Immaculate three bedroom brick duplex with drive-through access to rear in whisper quiet pocket of Mt Annan. Separate front lounge with reverse-cycle air conditioning, neat and tidy kitchen with gas appliances, open style dining with access to tiled undercover alfresco and immaculate landscaped rear yard. All three bedrooms are carpeted and feature built-ins, two with fans. Single lock up garage with bonus drive-through access to the rear! Corner block, landscaped gardens front and back - be quick to inspect, this one will not last! Other features include: