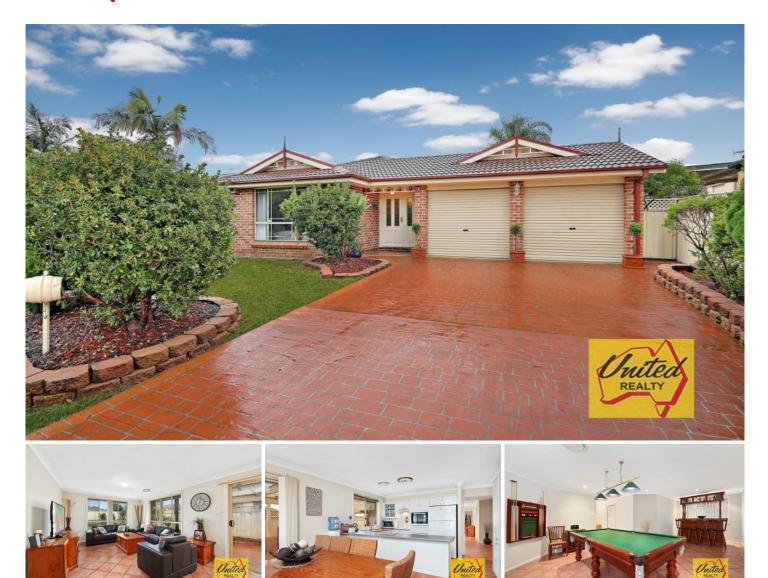

## Love to Entertain!

Impressive and freshly painted four bedroom home with fabulous billiard/games room, massive undercover alfresco entertaining and more! Situated at the very end of a quiet cul-de-sac in a popular pocket of Cecil Hills, this delightful family home boasts generous tiled front entrance, four good-sized bedrooms (tiled master with walk-in robe, ensuite and ducted air). Living-wise, it's all about entertaining with a large tiled games room with bar, open style kitchen with breakfast bar plus generous combined meals/living zone with views to the rear. Adjacent to the living is a fantastic alfresco covered entertaining area and rear yard- big enough for large family gatherings! Handy drive through garage access to the rear, side access both sides of the house plus landscaped gardens makes for an ideal investment or superb family home. Inspect today!

Other features include:

- Land size: Approx. 499.70sq.m
- Ducted air conditioning
- Alarm
- Laundry with external access
- Gas hot water
- Walk to Cecil Hills Shops
- Close to Cecil Hills Community Centre
- Council: Liverpool