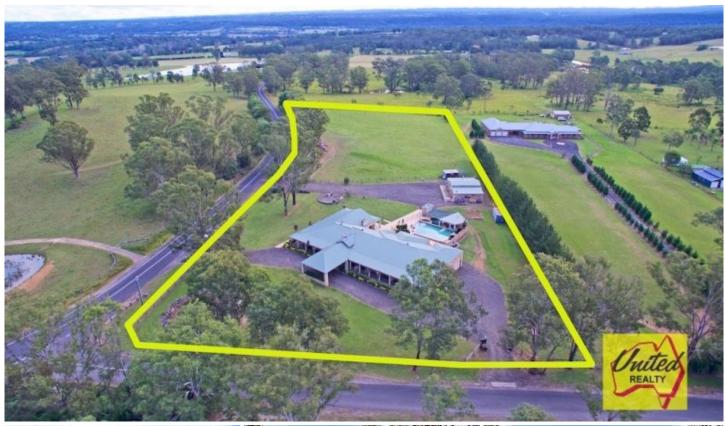

## Landmark Acreage Retreat!!!

Commanding master-built double-brick residence set on level approx. 4.94 acres (approx. 2.00 Ha) in prestigious location. Sweeping wrap-around verandahs, grand formal entrance, stunning cathedral ceilings, exposed brickwork, timber beams and stained glass feature work all combine to create the character of this unique property.

Dual entrance driveway with electric gates, 4 car garage plus independent wide access driveway suitable for trucks and equipment. Detached machinery shed that has been partially converted to in-law accommodation or teenage retreat. Well fenced, level and usable land with a dam. Impressive rural lifestyle property.