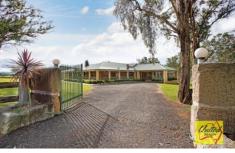

## Landmark Acreage Retreat!!!

Commanding master-built double-brick residence set on level approx. 4.94 acres (approx. 2.00 Ha) in prestigious location. Sweeping wrap-around verandahs, grand formal entrance, stunning cathedral ceilings, exposed brickwork, timber beams and stained glass feature work all combine to create the character of this unique property.

Dual entrance driveway with electric gates, 4 car garage plus independent wide access driveway suitable for trucks and equipment. Detached machinery shed that has been partially converted to in-law accommodation or teenage retreat. Well fenced, level and usable land with a dam. Impressive rural lifestyle property.