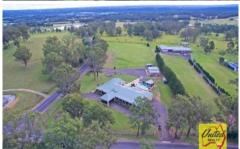

## Landmark Acreage Retreat!!!

Commanding master-built double-brick residence set on level approx. 4.94 acres (approx. 2.00 Ha) in prestigious location. Sweeping wrap-around verandahs, grand formal entrance, stunning cathedral ceilings, exposed brickwork, timber beams and stained glass feature work all combine to create the character of this unique property.

Dual entrance driveway with electric gates, 4 car garage plus independent wide access driveway suitable for trucks and equipment. Detached machinery shed that has been partially converted to in-law accommodation or teenage retreat. Well fenced, level and usable land with a dam. Impressive rural lifestyle property.