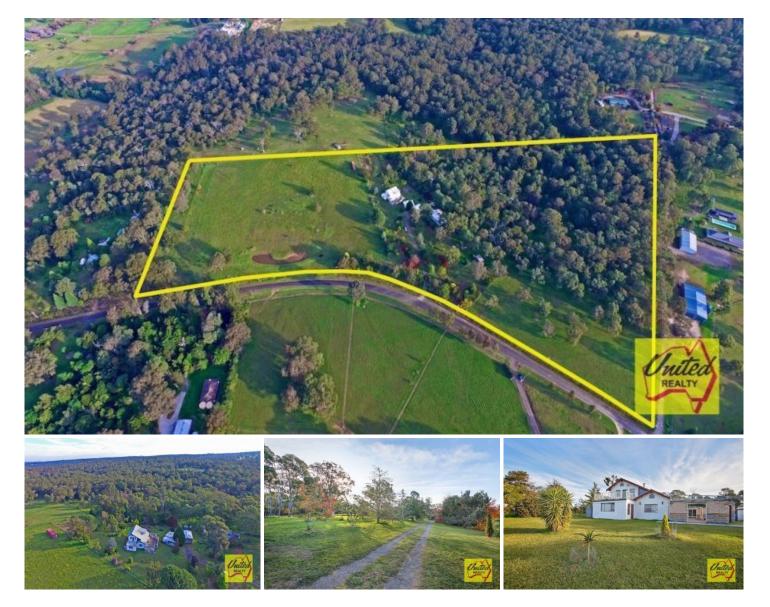

185 Waterfall Creek Road The Oaks NSW

4 🎮 1 🚔 2 🔗

Price: \$ 2,600,000Land Size: 25 AcresView: https://www.acreagesales.com.au/3673606

Charlie Cini 0404018222

Once this is gone, it will be gone for a very long time.

This approx. 25 acres (approx. 10.1ha), is one of many very tightly held land holdings in the sought after rolling hills and valleys of The Oaks. Improved only by its original cottage and garaging, this is the perfect opportunity to treat the site as your blank canvass to design and create a rural paradise all of your own (subject to council approval). The serene rural outlook from this property needs to be seen to be appreciated. Call today.

Other features include:

- Closest shops/village The Oaks
- Approx. 19km to Camden CBD
- Council: Wollondilly

Photo identification must be presented to the agent by all parties prior to inspections. All care has been taken in providing accurate information in this advertisement. However, prospective purchasers are to rely on their own enquiries.