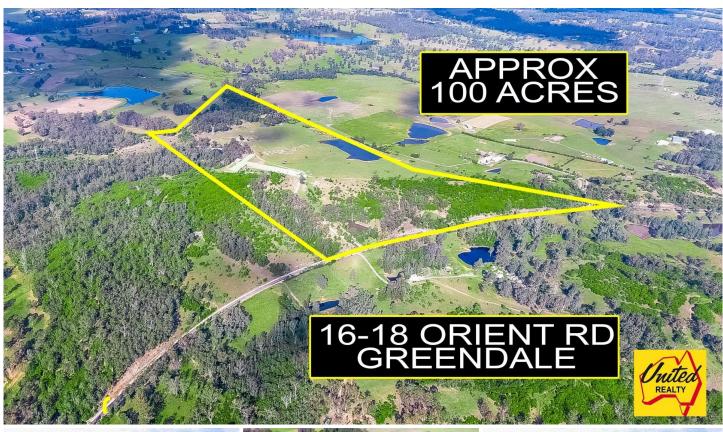

16-18 Orient Road Greendale NSW

Land Size: 100 Acres

View: https://www.acreagesales.com.au/3659036

Edwin Borg 0418236274

Golden land banking opportunity for astute investor looking to acquire a large parcel of land in South West Sydney with so much future potential!

On offer, approx. 100 acres (approx. 40.46ha) of mostly gently undulating land in Greendale. Predominantly cleared and enjoying commanding rural views. A former crayfish farm, there are plenty of dams, plus extensive shedding (approx. 160m in length!) with power and water on site.