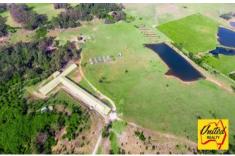

On offer, approx. 100 acres (approx. 40.46ha) of mostly gently undulating land in Greendale. Predominantly cleared and enjoying commanding rural views. A former crayfish farm, there are plenty of dams, plus extensive shedding (approx. 160m in length!) with power and water on site.