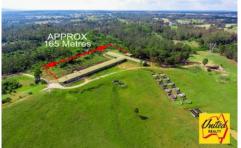

On offer, approx. 100 acres (approx. 40.46ha) of mostly gently undulating land in Greendale. Predominantly cleared and enjoying commanding rural views. A former crayfish farm, there are plenty of dams, plus extensive shedding (approx. 160m in length!) with power and water on site.