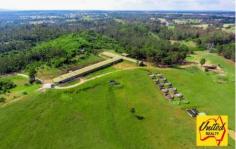

On offer, approx. 100 acres (approx. 40.46ha) of mostly gently undulating land in Greendale. Predominantly cleared and enjoying commanding rural views. A former crayfish farm, there are plenty of dams, plus extensive shedding (approx. 160m in length!) with power and water on site.

Other features include:

- Multiple offices
- Cool rooms
- Heli-pad
- Approx. 8km to The Northern Road
- Approx. 16km to Badgery's Creek
- Close to Bents Basin Recreation Area
- Council: Liverpool

To fully appreciate what's on offer here, onsite inspections are highly recommended.