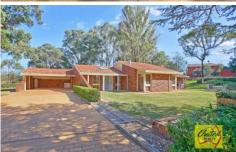

Set on a lovely corner block with rambling gardens and grounds, this private light-filled home features a large open plan dining and family room with access to the rear yard, study plus a large lounge room with reverse-cycle air conditioning and fireplace. The kitchen enjoys quality appliances, a pantry and breakfast bar and all three bedrooms are well sized, the master with two walk-in robes plus ensuite.

Outside a double garage, with kitchenette and bathroom at the rear of the property, has its own driveway and has granny flat potential, subject to council approval. A separate in-ground pool and clay tennis court are both in need of some TLC but once transformed, will turn this property into a delightful family home you can enjoy for years to come.