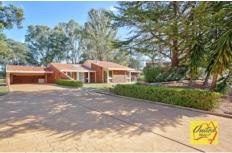

Outside a double garage, with kitchenette and bathroom at the rear of the property, has its own driveway and has granny flat potential, subject to council approval. A separate in-ground pool and clay tennis court are both in need of some TLC but once transformed, will turn this property into a delightful family home you can enjoy for years to come.

## Other features include:

- Approx. 5602 sq.m block
- Rates approx. \$566.00 Per Quarter
- Double carport plus parking at rear
- All bedrooms with fans and downlights
- Large main bathroom with corner spa and shower
- Laundry with storage, external access
- Gas bottles
- Minutes to Camden CBD, shops and schools
- Council: Wollondilly