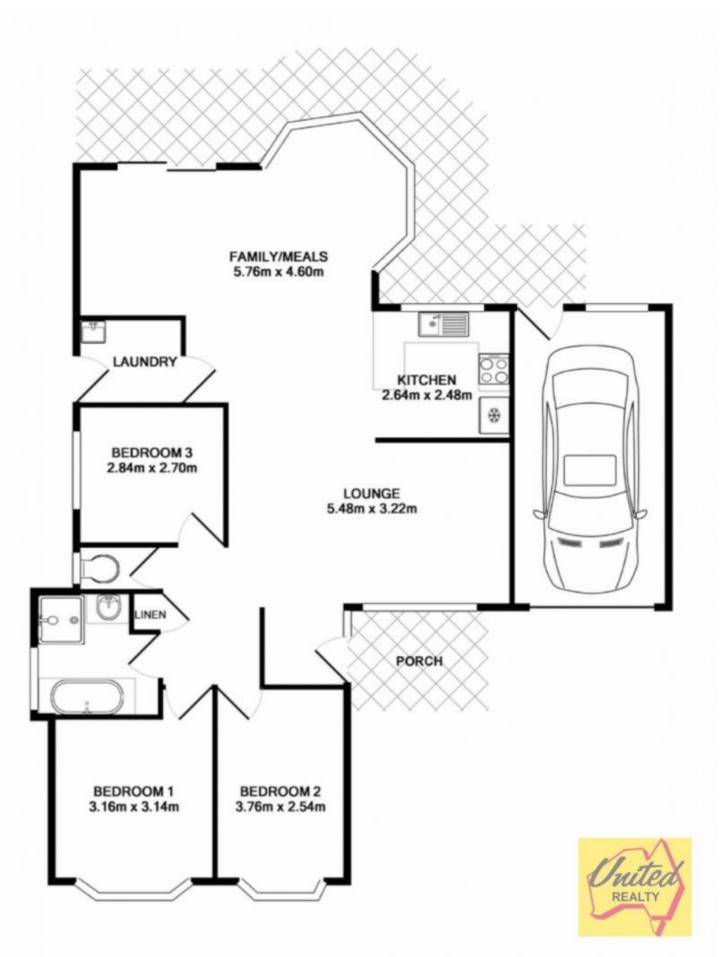

## Investment or First Starter

Be quick, this well-presented property set on a sizeable approx. 815 sq.m block is sure to appeal to both investors and first home owners alike.

Featuring a light-filled combined living/ dining space overlooking the lovely forested area at the rear, this home enjoys three good sized bedrooms plus a separate lounge for family entertaining.

## Other features include:

- Approx. 815 sq.m
- Rates approx. \$295 Per Quarter
- Laundry with external access
- Single lock-up garage with external access
- Main bathroom with separate toilet
- Close to bus stop
- Close to Oakdale Public School

Measurements are approximate. Not to scale. Illustrative purposes only