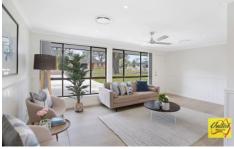

Open plan living and dining with decorative panelled walls, downlights and ceiling fans. Modern kitchen with soft close drawers and dual sink that overlooks the large backyard. Also offers ducted air, built-in robes to all bedrooms and a sun-drenched decked entertaining area with pergola for year-round enjoyment. Great side access to the rear yard plus detached double garage with remote doors and storage space. Landscaped grounds, town and tank water, handy to local schools. Just move in, relax and enjoy.