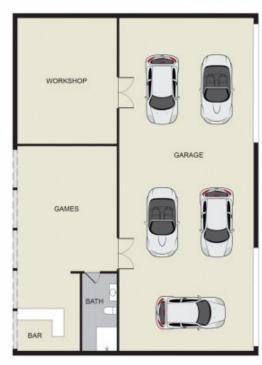

An outstanding rural property with stunning aspect and beautiful country views. Totally useable across the land entirety, located in sought after cul-de-sac position.

Maximize opportunity for the family as a massive floor plan offers a total of 6 bedrooms, 4 bathrooms and study, with expansive living areas. A great feature being the huge sliding door that allows the home and deck to become one, enhancing the homes capability to soak up the views and countryside. The unique design caters for relaxed inside out living with wrap around undercover verandah extending to a separate wing of the main residence allowing huge potential for a larger family or recreational enjoyment. Further features include a separate study, open plan timber kitchen with large pantry and polished timber flooring throughout, combustion fireplace, alarm, security cameras, split-system air-conditioners, high ceilings and ceiling fans throughout. Boasting a cattle ramp with quality fencing and great carrying capacity for stock or horses, plus a 5 car garage with workshop area and ample parking or entertaining space.