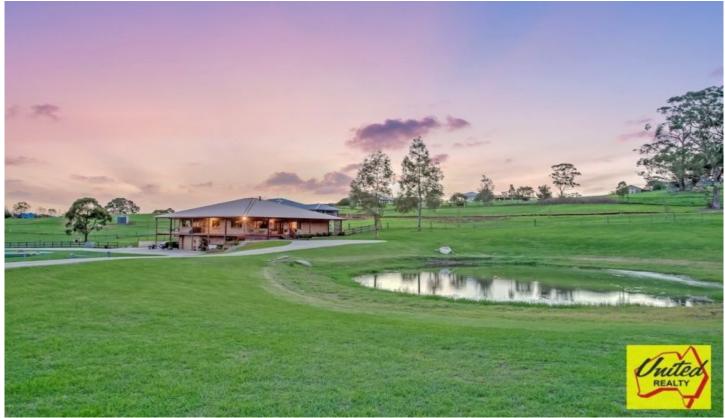

95 McWilliam Drive Douglas Park NSW

6 📭 4 🖺 5 🖨

**Price** : \$ 1,450,000 **Land Size** : 5.83 Acres

View: https://www.acreagesales.com.au/3541864

**Shane Brown** 0246572166

Superb Approx 5.8 Acres, Split Level Home, a Must See!

An outstanding rural property with stunning aspect and beautiful country views. Totally useable across the land entirety, located in sought after cul-de-sac position.

Maximize opportunity for the family as a massive floor plan offers a total of 6 bedrooms, 4 bathrooms and study, with expansive living areas. A great feature being the huge sliding door that allows the home and deck to become one, enhancing the homes capability to soak up the views and countryside. The unique design caters for relaxed inside out living with wrap around undercover verandah extending to a separate wing of the main residence allowing huge potential for a larger family or recreational enjoyment. Further features include a separate study, open plan timber kitchen with large pantry and polished timber flooring throughout, combustion fireplace, alarm, security cameras, split-system air-conditioners, high ceilings and ceiling fans throughout. Boasting a cattle ramp with quality fencing and great carrying capacity for stock or horses, plus a 5 car garage with workshop area and ample parking or entertaining space.

Village living at its finest with commuter train minutes away at Douglas Park Train Station, also within minutes to freeway access. Aesthetically appealing, this property will not disappoint. Land size approx. 2.35 Ha.