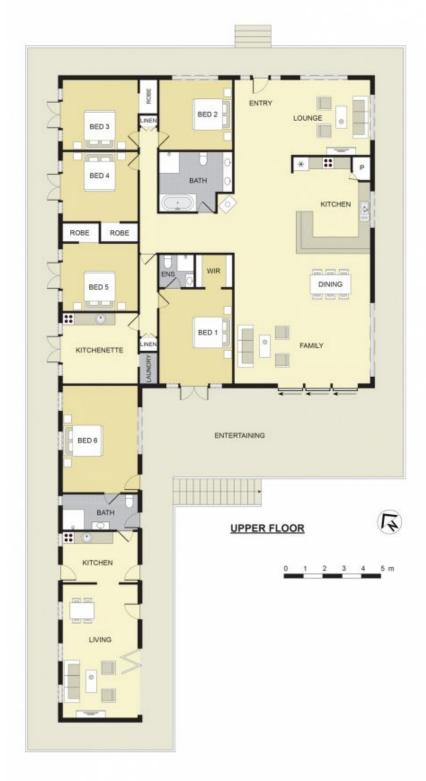

An outstanding rural property with stunning aspect and beautiful country views. Totally useable across the land entirety, located in sought after cul-de-sac position.

Maximize opportunity for the family as a massive floor plan offers a total of 6 bedrooms, 4 bathrooms and study, with expansive living areas. A great feature being the huge sliding door that allows the home and deck to become one, enhancing the homes capability to soak up the views and countryside. The unique design caters for relaxed inside out living with wrap around undercover verandah extending to a separate wing of the main residence allowing huge potential for a larger family or recreational enjoyment. Further features include a separate study, open plan timber kitchen with large pantry and polished timber flooring throughout, combustion fireplace, alarm, security cameras, split-system air-conditioners, high ceilings and ceiling fans throughout. Boasting a cattle ramp with quality fencing and great carrying capacity for stock or horses, plus a 5 car garage with workshop area and ample parking or entertaining space.

## 95 McWilliams Drive

DOUGLAS PARK

**GROUND FLOOR** 

Whilst every attempt has been made to ensure the accuracy of the floor plan contained here, measurements of doors, windows, rooms and any other items are approximate and no responsibility is taken for any error, omission, or mis-statement. This plan is for illustrative purposes only and should be used as such by any prospective buyer.