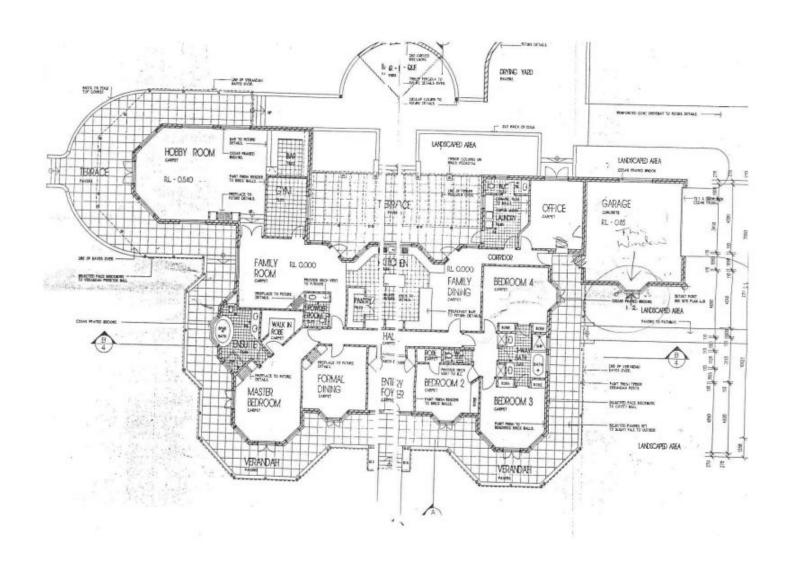

94 Cut Hill Road Cobbitty NSW

6 🛌 3 📇 8 🗬

Price : \$ 2,700,000 Land Size : 4.94 Acres

View: https://www.acreagesales.com.au/3537528

Tanya Novek 0423426454

**Charlie Cini** 0404018222

Tanya Novek from United Acreage Properties has played an integral part in the purchase and selling of acreage property on my behalf.