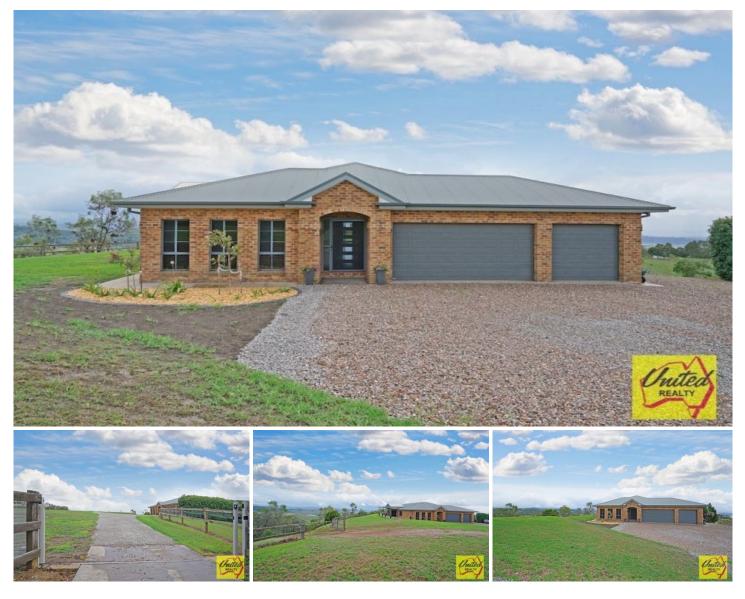

5/200 Mount Hercules Road Razorback NSW

4 🛤 2 🚰 3 🛱

Land Size : 4.74 Acres View : https://www.acreagesales.com.au/3522041

Edwin Borg 0418236274

Privacy, Space and Views!!!

Perched high on Razorback; this approx. 4.74 acre (approx. 1.91 Ha) property enjoys impressive views of the district. Electric gate entry provides access to the well fenced isolation yard that surrounds this impressive, modern residence. The wide entry hallway, high ceilings and solid blackbutt timber flooring all add to the character of this spacious home. Comprising four bedrooms, study, ensuite and walk-in robe to the master bedroom, plus built-ins to other bedrooms. Boasts a formal living room plus open plan casual living and dining areas designed with floor to ceiling windows to permanently capture the picturesque outlook. The large kitchen features granite benchtops, dishwasher and a double door pantry. Also offers ducted air, ducted vacuum, gas log fireplace, internal access to triple garage and a detached approx. 9x6m Colorbond work shed. The alfresco dining plus the large pitched roof pergola area are perfect for entertaining with friends and family whilst enjoying the stunning views. Great opportunity to secure a slice of this long sought after location.