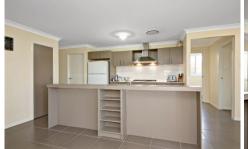

- 4 good size bedrooms with en-suite and walk-in robe to main
- Large kitchen, living and dining
- Kitchen boasts stone bench tops and quality appliances
- Theatre room
- Ducted air-conditioning
- Double garage
- Approx. 383sq.m block of land