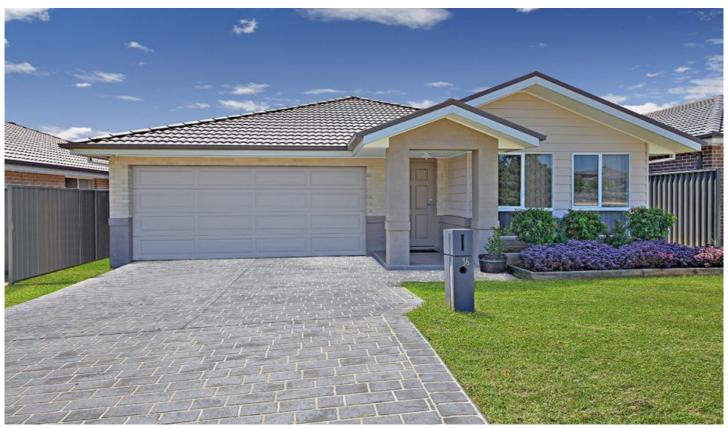

36 Rosella Circuit Gregory Hills NSW

4 🕮 2 🔁 2 🖨

**Price** : \$ 702,000 **Land Size** : 383 sqm

View : https://www.acreagesales.com.au/3513175

Edwin Borg 0418236274

## Calling All First Home Buyers and Astute Investors

This 2 year young property is priced right and is sure to sell. Situated in a fast growing area close to schools, shops and amenities.

Property consists of:

- 4 good size bedrooms with en-suite and walk-in robe to main
- Large kitchen, living and dining
- Kitchen boasts stone bench tops and quality appliances
- Theatre room
- Ducted air-conditioning
- Double garage
- Approx. 383sq.m block of land